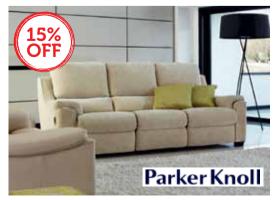

#### D. Chester

4 seater sofa. Was £899

Summer Sale £799

**3 seater sofa**. Was £799

Summer Sale £699

Chair. Was £575

Summer Sale £499

E. 15% off all **Parker Knoll** 