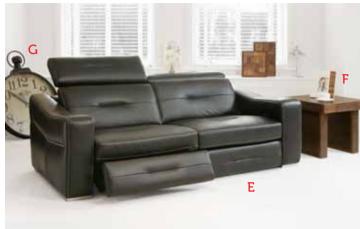

t. In the unlikely event that you find the same new item at a lower price, we welcome the opportunity to match that price.



C. Bordeaux Medium sofa. Was £2199 **Summer Sale £1499** 

D. Balotelli rug 120cm x 170cm. Was £124.99 Summer Sale £99 E. Barone

Lamp table. Was £399

Summer Sale £349

Coffee table. Was £649

Summer Sale £599

F. Mosaic dog

Was £295

Summer Sale £245

G. Beaded Chandeliers

Available in 3 sizes. Large. Was £850

Summer Sale £749

Medium. Was £495

Summer Sale £429

Small. Was £349

Summer Sale £299

H. Clare Wright cocktail shaker picture

Was £599

Summer Sale £549

All accessories available from Housing Units



# INSPIRED INFUSION



#### JULIE'S DESIGN TIP

"Keep rooms simple and let the natural materials of wood, leather and metal give texture and style"





## E. Santora

3 seater electric recliner. Was £3399

### Summer Sale £2699

# F. Lucca lamp table

**Summer Sale £199** 

# A. Lucca

Table & 6 chairs. 180cm x 90cm. Was £1499

# Summer Sale £999

3 door sideboard. Was £699 Summer Sale £599

# B. Tripod floor lamp

Summer Sale £595

# C. Brooklyn bridge canvas

Was £149

Summer Sale £119

# D. USA number plates wall clock

Was £35

# **Summer Sale** £29.95



Was £199

**Summer Sale £179** 



We aim to be as competitive as possible on all prices whilst offering a fantastic service and shopping environment. In the unlikely event that you find the same new item at a lower price, we welcome the opportunity to match that price.



# £999

#### A. Charlotte

Large sofa. Other pieces available. Was £1499

Summer Sale £999

# B. Baxter

Grand