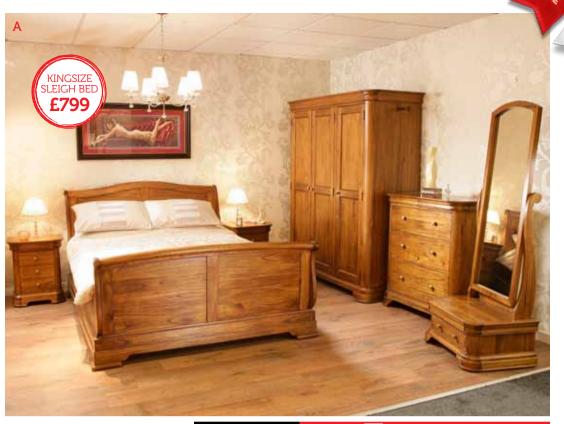

Pillow Top Cashmere
King Size, WAS £1,773
SUMMER SALE £1,149

Please note: All headboards are an optional extra.

A. Panama

Kingsize sleigh bed. Was £999

Summer Sale £799

Double wardrobe. Was £999

Summer Sale £849

Triple wardrobe. Was £1399

**Summer Sale £1199** 

3 + 2 chest of drawers. Was £649 **Summer Sale £549** 

3 drawer bedside chest. Was £299

Summer Sale £249

Panama Cheval mirror. Was £399

Summer Sale £325