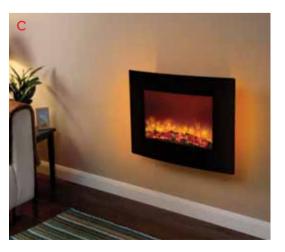

# B. Flueless gas wall fire

Firewall is the slim profile, wall mounted flueless gas fire. Firewall® incorporates flueless technology which gives you the freedom to 'hang' the fire where it suits you without the restriction of flues or chimneys.

Was £699

# Summer Sale £599