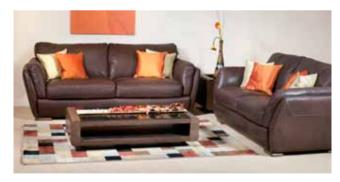

# A. Talento leather corner group

Was £4195

# Summer Sale £3499

Footstool. Was £349

Summer Sale £299