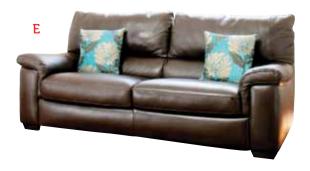

#### E. Mariko

3 seater sofa. Was £1499

# Summer Sale £1299

2 seater sofa. Was £1399

# Summer Sale £1199

Chair. Was £899

#### Summer Sale £799

Scatter cushions extra.