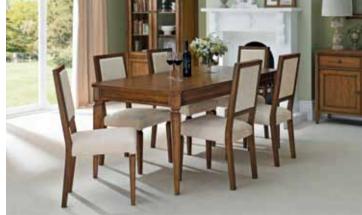

# Monterey

DELIVERY

Extending oiled oak dining table  $\theta$  6 chairs. Extends from 150cm to 200cm. Was £1193

Summer Sale £999

**2 door sideboard**. Was £399

Summer Sale £349

Buffet hutch. Was £399

Summer Sale £349