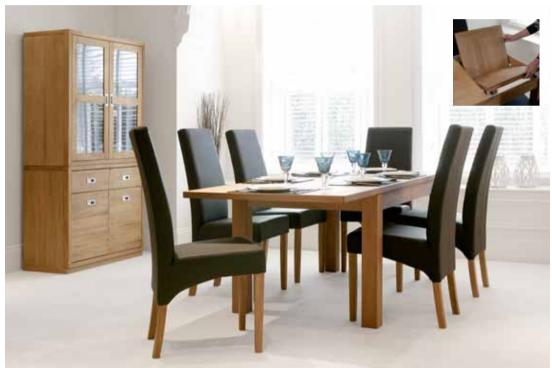

# Monterey

DELIVERY

Extending oiled oak dining table  $\theta$  6 chairs. Extends from 150cm to 200cm. Was £1193

Summer Sale £999

**2 door sideboard**. Was £399

Summer Sale £349

Buffet hutch. Was £399

Summer Sale £349

We aim to be as competitive as possible on all prices whilst offering a fantastic service and shopping environment. In the unlikely event that you find the same new item at a lower price, we welcome the opportunity to match that price.