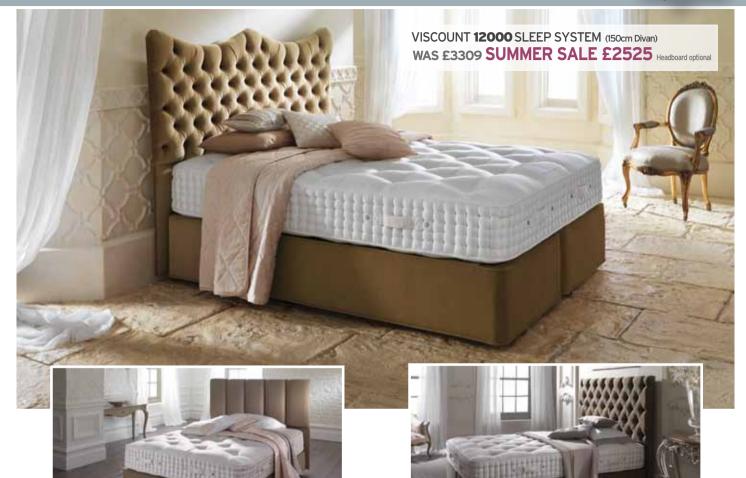

been designed and developed to enable significantly more springs to be built-in to every bed providing exceptional support.

The filling blends are selected for their individual quality and character: Yorkshire Dales Eco wool, naturally resilient and breathable has been developed on the Somnus farm, and is locally sourced, hand teased horsehair is selected for its inherent breathability and temperature control, together with traditional natural fibres, including 100% pure home grown Hemptex, cotton, cashmere, mohair

All the beds in The Supremacy Collection are made to order and may be customised to suit your individual requirements.



# 25% OFF

# PLUS FREE STORAGE WORTH OVER £140

Four luxury hand made hardwood storage drawers for the price of two. (Two drawers for the price of one)





MARQUIS 9500 SLEEP SYSTEM (150cm Divan)
WAS £2619 SUMMER SALE £1995 Headboard optional

COUNTESS **6550** SLEEP SYSTEM (150cm Divan)
WAS £2269 SUMMER SALE £1695 Headboard optional



DIPLOMAT **5050** SLEEP SYSTEM (150cm Divan)
WAS £1849 SUMMER SALE £1395 Headboard optional



VICEROY **3550** SLEEP SYSTEM (150cm Divan)
WAS £1469 SUMMER SALE £1095 Headboard optional







# Upgrade to a King and sleep like Royalty



Regency – Hampton Including 4 divan base drawers

King Size, WAS £3,825
SUMMER SALE £2,399



Enjoy a king size bed for the price of a double bed

Serenade Supreme
King Size, WAS £2,385
SUMMER SALE £1,599

A Royal Warrant from HM The Queen reinforces Hypnos' "Best of British" quality. Indeed Hypnos' master craftsmen have been making beds by hand for the finest homes, palace