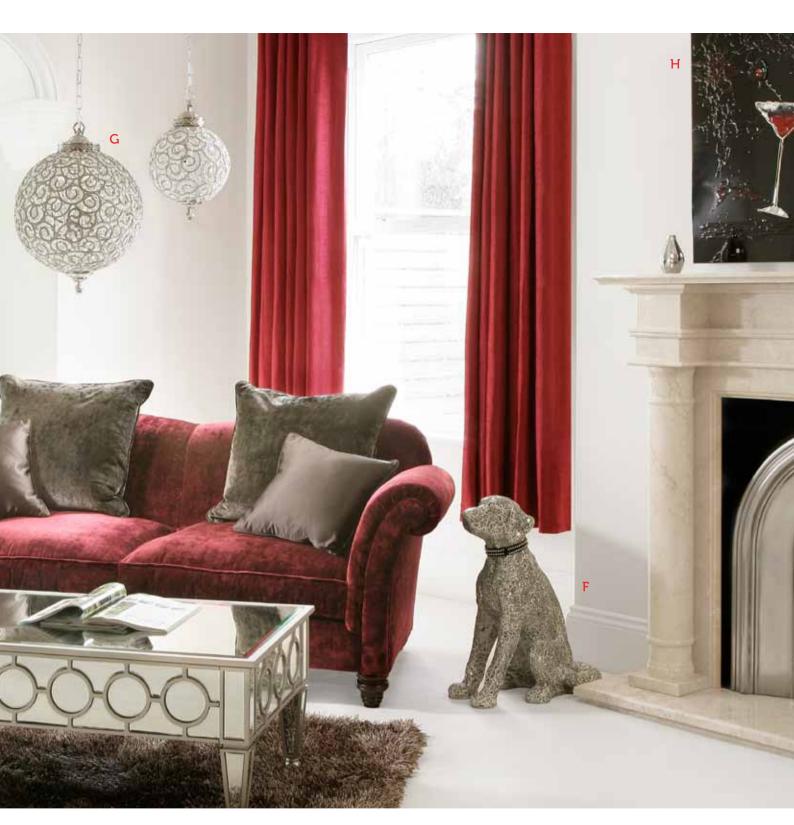

F. Mosaic dog

Was £295

Summer Sale £245

G. Beaded Chandeliers

Available in 3 sizes. Large. Was £850

Summer Sale £749

Medium. Was £495

Summer Sale £429

Small. Was £349

Summer Sale £299

H. Clare Wright cocktail shaker picture

Was £599

Summer Sale £549

All accessories available from Housing Units