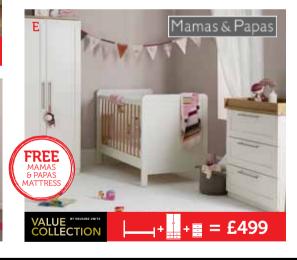

# E. Mamas & Papas Rialto furniture package

Includes cot/bed, wardrobe and dresser. Plus free Mamas & Papas mattress.

Value Collection £499

PRAMS • PUSHCHAIRS • CAR SEATS • BATHTIME • FEEDING • HIGH CHAIRS • BEDROOM FURNITURE • BEDDING • 0-12 MONTHS CLOTHING • EARLY YEARS TOYS