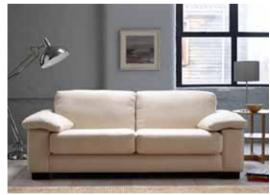

# SUMMER SERENITY

A. Rowena

Grand sofa. Was £1299

Summer Sale £1099

**3 seater**. Was £1199

Summer Sale £999

Chair. Was £699

Summer Sale £599