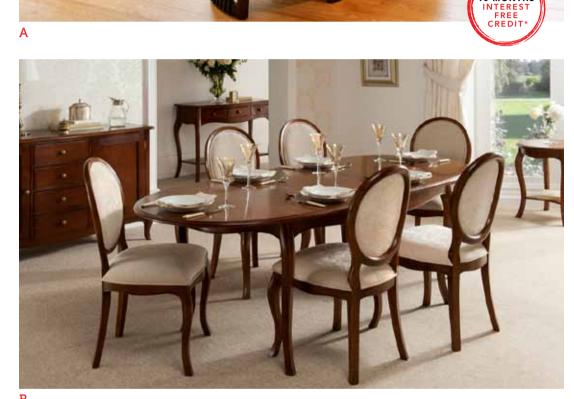

# A. Camille

Table & 6 Cavos chairs. Size 180cm. Was £2343

# Summer Sale £1799