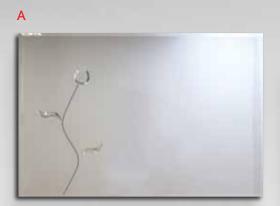

# A. Mixed flower oblong mirror

**100cm x 60cm**. Was £99

# Summer Sale £79

Also available in clear. 120cm x 60cm. Was £120

Summer Sale £99