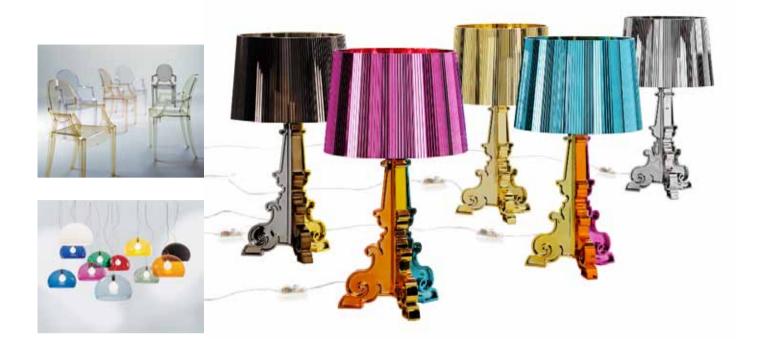

x 60cm. Was £120

Summer Sale £99

# B. New york shopper framed picture

**87cm x 67cm**. Was £99

Summer Sale £79

# C. Don't look back framed picture

**110cm x 78cm**. Was £159

**Summer Sale £119** 

# D. Marilyn crystal framed picture

**67cm x 119cm**. Was £149

# Summer Sale £109

# E. Crocus Mirror

102cm x 71cm. Was £69

Summer Sale £49

# G. Brooklyn reflections framed picture

102cm x 41cm. Was £109 Summer Sale £89

# F. Sicili silver mirror

105cm x 76cm. Was £149

**Summer Sale £109** 

# Introducing... Clare Wright







'Clare is one of the many artists that Housing Units have on show in the Gallery

Department. Her stunning individual pieces use diverse materials such as liquid glass, metals and Swarovski crystal to produce wonderful contemporary wall art'

# **Kartell**



# DESIGN CENTRE

MADE-TO-MEASURE SERVICE AVAILABLE NOW



As well as a fantastic range of fabrics and textiles on display and the backing of our expertise, we are now offering a made-to-measure service for your creative finishing touches.



Home design service with one of our creative designers.



Home installation service with our team of experts.



Extensive range of made-tomeasure curtains and blinds, made to your exact requirements.



Unrivalled selection of fabrics and wallpapers.



Outstanding levels of service and aftercare from our experienced staff.



# Your ultimate garden range available for immediate collection



#### **EXPERIENCE MORE AT HOUSING UNITS**

Take a stroll over to The Crescent and experience even more leading name products. Discover our fabulous designer k