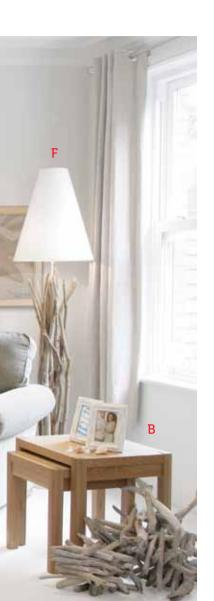

B. Oslo

Lamp table. Was £299

Summer Sale £249

Coffee table. Was £499

Summer Sale £399

Nest of tables. Was £299

Summer Sale £249

C. Balotelli rug

# F. Natural wood floor lamp

Was £395

Summer Sale £295

All accessories available from Housing Units