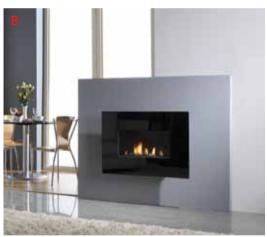

# B. Flueless gas wall fire

Firewall is the slim profile, wall mounted flueless gas fire. Firewall® incorporates flueless technology which gives you the freedom to 'hang' the fire where it suits you without the restriction of flues or chimneys.

Was £699

# Summer Sale £599