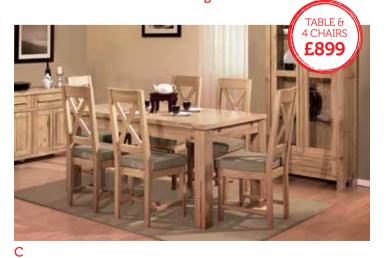

at Housing Units between the 1st and 1oth of June to enter our draw to win a Stressless® Magic Chair and Stool. Ask in-store for further details.







# A. Camille

Table & 6 Cavos chairs. Size 180cm. Was £2343

# Summer Sale £1799

# B. Bretagne

Table & 6 chairs. Extends from 170cm to 216cm. Was £2199

# Summer Sale £1999

#### C. Orbit



Table & 4 chairs. Extends from 125cm to 165cm. Was £1215

Summer Sale £899

Chair. Was £129

#### Summer Sale £99

## D. Cotswold



Table and 6 chairs. Extends from 170cm to 220cm. Was £1299

# Summer Sale £999



We aim to be as competitive as possible on all prices whilst offering a fantastic service and shopping environment. In the unlikely event that you find the same new item at a lower price, we welcome the opportunity to match that price.







10 MONTHS

D



FANTASTIC SAVINGS ON DESIGNER DINING FURNITURE





# TEMPUR® mattress collections A perfect fit for every body

Because everyone's definition of comfort is different, TEMPUR offers three different mattress collections, each with a distinct feel. Try them now in Housing Units and let your body choose..

# TEMPUR® Original a supportive, firmer feel

The TEMPUR material was originally developed by NASA to relieve the pressure experienced by astronauts during lift off. It is these pressure relieving qualities which provide the core benefits of a TEMPUR® Original Mattress - outstanding comfort and support, with a firmer fool.

TEMPUR COMFORT LAYER
TEMPUR SUPPORT LAYER

DURABLE BASE

# TEMPUR® Cloud a supportive, softer feel

The TEMPUR® Cloud Mattress Collection offers an i