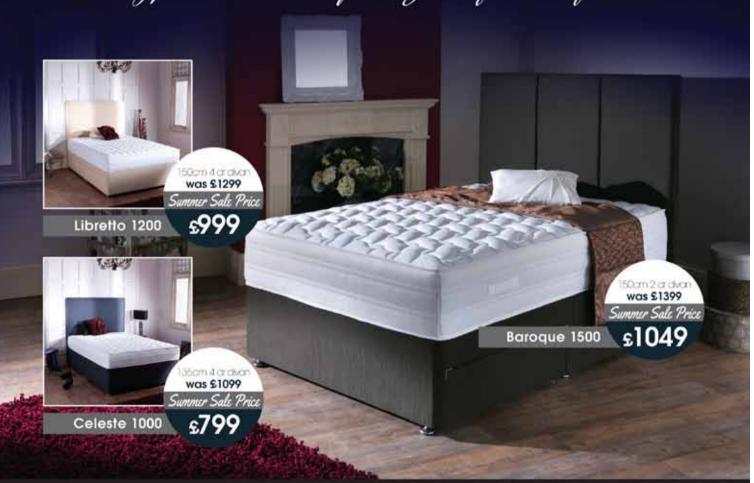

# PLUS FREE STORAGE WORTH OVER £140

Four luxury hand made hardwood storage drawers for the price of two. (Two drawers for the price of one)

MARQUIS 9500 SLEEP SYSTEM (150cm Divan)
WAS £2619 SUMMER SALE £1995 Headboard optional

COUNTESS **6550** SLEEP SYSTEM (150cm Divan)
WAS £2269 SUMMER SALE £1695 Headboard optional

DIPLOMAT **5050** SLEEP SYSTEM (150cm Divan)
WAS £1849 SUMMER SALE £1395 Headboard optional

VICEROY **3550** SLEEP SYSTEM (150cm Divan)
WAS £1469 SUMMER SALE £1095 Headboard optional