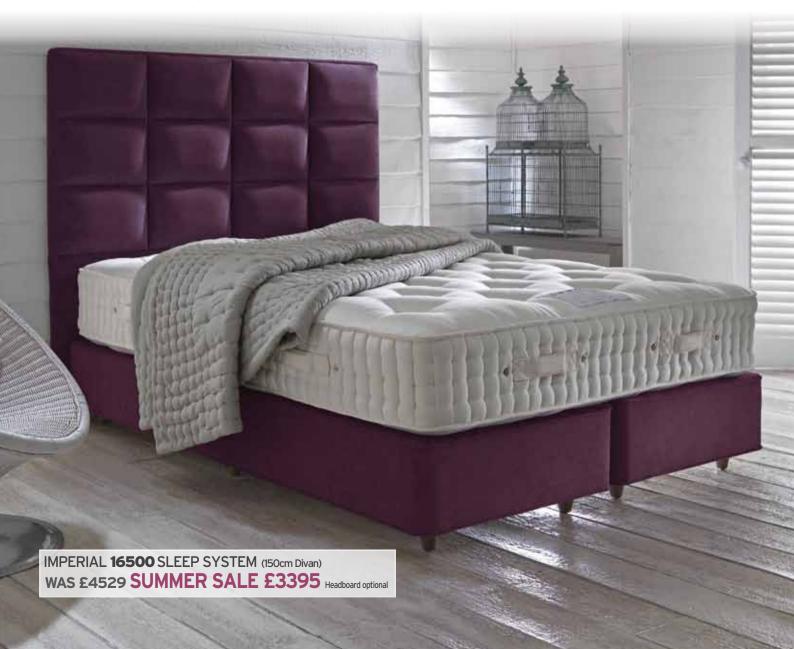

# PLUS FREE STORAGE WORTH OVER £140

Four luxury hand made hardwood storage drawers for the price of two. (Two drawers for the price of one)

MARQUIS 9500 SLEEP SYSTEM (150cm Divan)
WAS £2619 SUMMER SALE £1995 Headboard optional