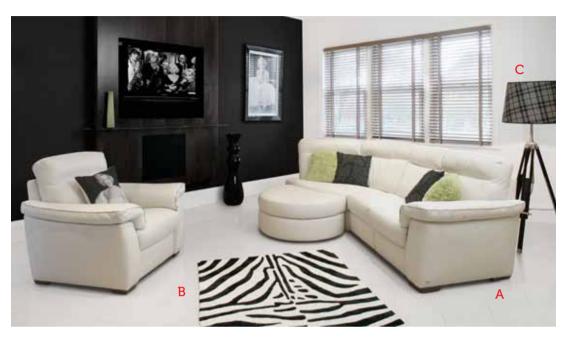

# SIMPLY MONOCHROME

#### A. Carboni

Corner group with shaped ottoman. Also available with manual and electric options. Was £2773

#### Summer Sale £2199

Manual recliner chair. Was £1249

#### Summer Sale £999

Scatter cushions extra

# B. Zebra rug

**120cm x 170 cm**. Was £49

Summer Sale £42

# C. Black tripod floor lamp

Was £299

Summer Sale £249

We aim to be as competitive as possible on all prices whilst offering a fantastic service and shopping environment. In the unlikely event that you find the same new item at a lower price, we welcome the opportunity to match that price.

# JULIE'S DESIGN TIP

"Black and White can give traditional designs a contemporary edge. Be bold with contrasts and give your room a striking look."