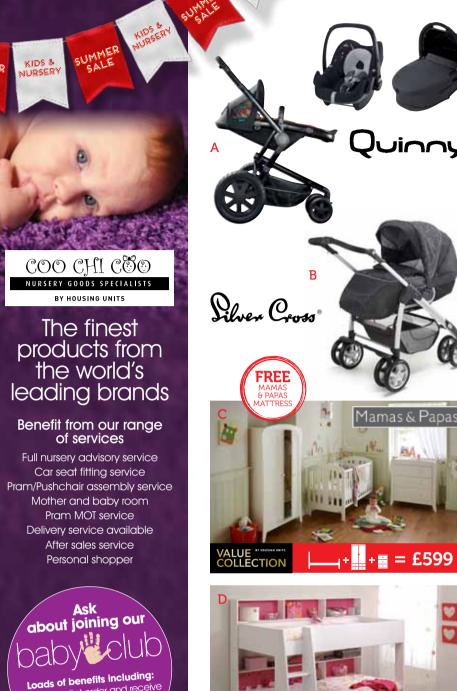

# A. Quinny Buzz 3 2011 Limited Edition

(Includes stroller, carrycot and Maxi Cosi Cabriofix Carseat). Limited Stock. Available in black only. Was £670

Summer Sale £499

# B. Silvercross Freeway package

Includes changing bag, footmuff, apron, raincover and linear chassis. Limited Stock. Available in charcoal only. Was £425

Summer Sale £299

# C. Mamas & Papas Fern furniture package

Includes cot/bed, wardrobe and dresser. Mamas & Papas mattress.

Value Collection £599

# D. Sky bunkbed

Was £499

Summer Sale £399 Mattresses extra

# E. Mamas & Papas Rialto furniture package

Includes cot/bed, wardrobe and dresser. Plus free Mamas & Papas mattress.

Value Collection £499

PRAMS • PUSHCHAIRS • CAR SEATS • BATHTIME • FEEDING • HIGH CHAIRS • BEDROOM FURNITURE • BEDDING • 0-12 MONTHS CLOTHING • EARLY YEARS TOYS