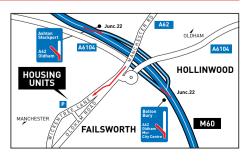

#### JUST 1 MINUTE FROM J22, M60

Housing Units Limited, Wickentree Lane, Failsworth, Manchester M35 9BA. Telephone: 0161 681 5678. Free car parking for over 500 cars, a mouthwatering café and licensed restaurant.