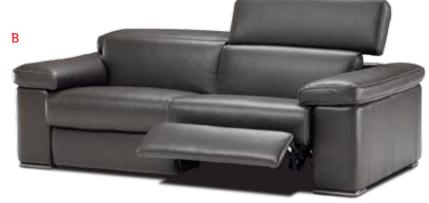

#### B. Molari

**3 seater electric recliner.** Was £2699

### Summer Sale £2249

**2 seater manual recliner.** Was £2249

#### Summer Sale £1899

Electric recliner chair. Was £1499

Summer Sale £1299