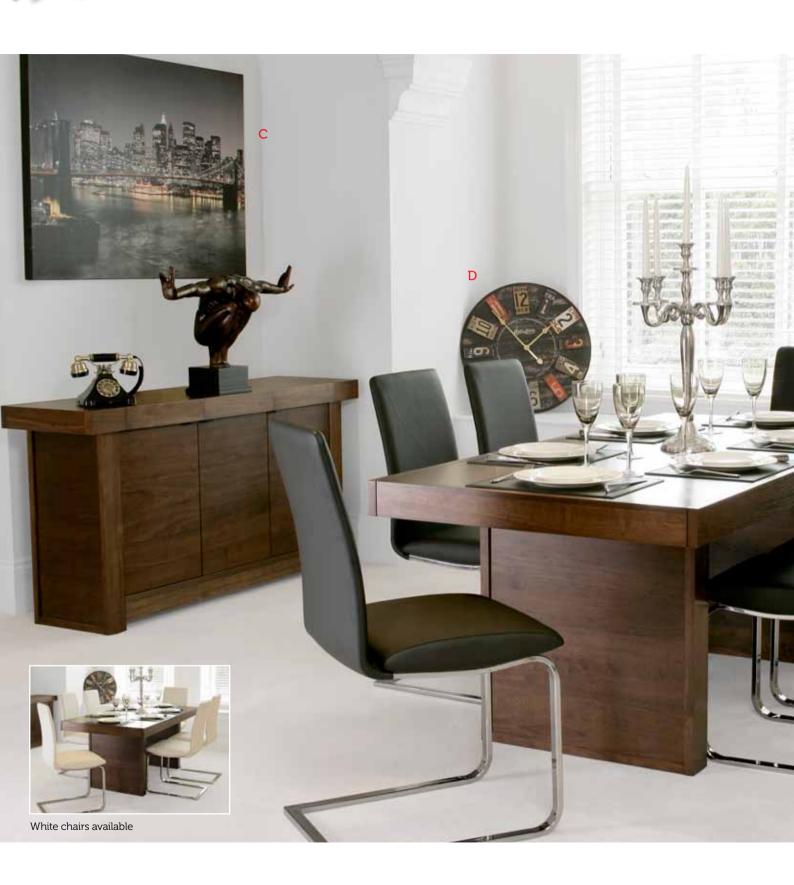

# Monterey

DELIVERY

Extending oiled oak dining table  $\theta$  6 chairs. Extends from 150cm to 200cm. Was £1193

Summer Sale £999

**2 door sideboard**. Was £399

Summer Sale £349

Buffet hutch. Was £399

Summer Sale £349