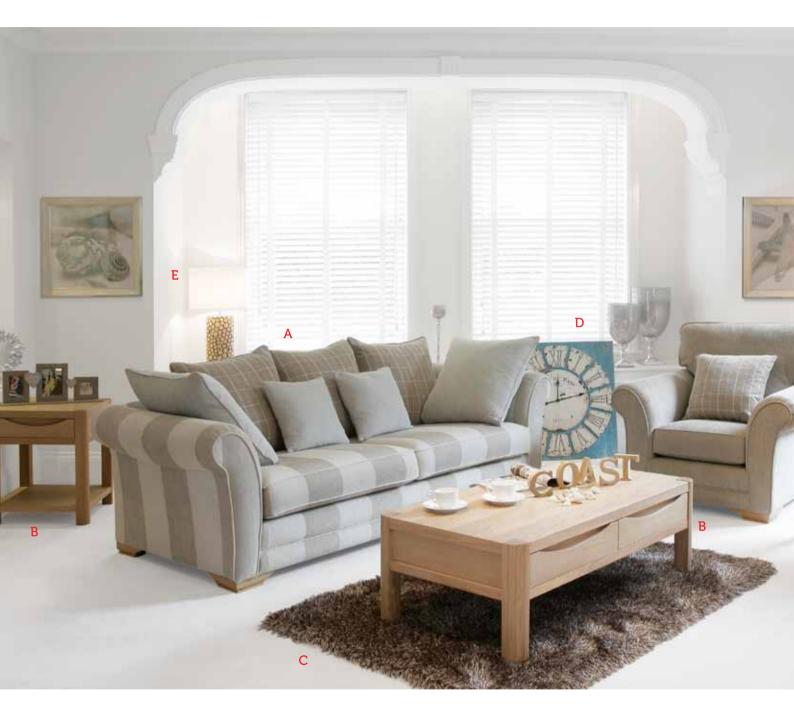

# SUMMER SERENITY

A. Rowena

Grand sofa. Was £1299

Summer Sale £1099

**3 seater**. Was £1199

Summer Sale £999

Chair. Was £699

Summer Sale £599

B. Oslo

Lamp table. Was £299

Summer Sale £249

Coffee table. Was £499

Summer Sale £399

Nest of tables. Was £299

Summer Sale £249

C. Balotelli rug

**120cm x 170cm**. Was £124.99

Summer Sale £99

D. Rustic square wall clock

Was £89

**Summer Sale £69** 

E. Log stack table lamp

Was £125

Summer Sale £99

# F. Natural wood floor lamp

Was £395

Summer Sale £295

All accessories available from Housing Units

## JULIE'S DESIGN TIP

"Bring your holiday home to you this summer with shades of soft summer sand and by adding touches of seashells, driftwood and pretty seaside pictures"