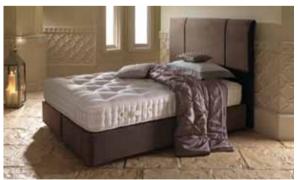

# Upgrade to a King and sleep like Royalty

Regency – Hampton Including 4 divan base drawers

King Size, WAS £3,825
SUMMER SALE £2,399

Enjoy a king size bed for the price of a double bed

Serenade Supreme
King Size, WAS £2,385
SUMMER SALE £1,599

A Royal Warrant from HM The Queen reinforces Hypnos' "Best of British" quality. Indeed Hypnos' master craftsmen have been making beds by hand for the finest homes, palaces and hotels for over 100 years. Combining traditional skills with constant innovation, and using only the finest natural and sustainable materials, Hypnos has a reputation for making the most comfortable beds in the world.