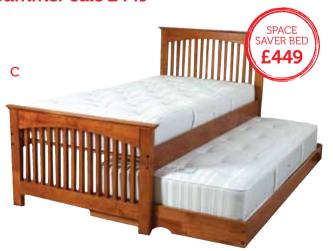

# C. Space saver bed

Available in white and oak Includes 2 mattresses. Was £499

Summer Sale £449