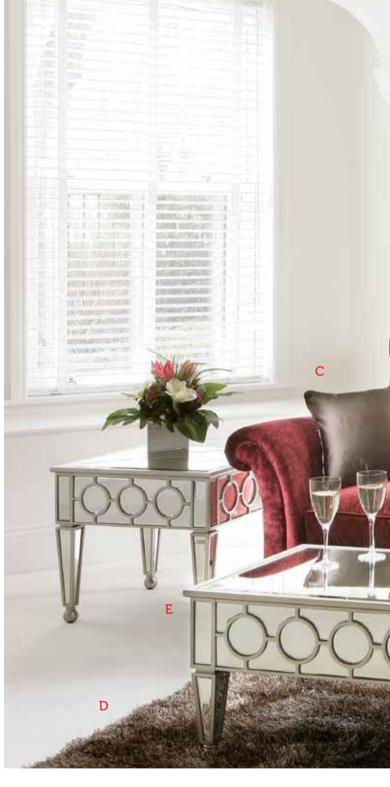

# SUMMER SERENITY

A. Rowena

Grand sofa. Was £1299

Summer Sale £1099

**3 seater**. Was £1199

Summer Sale £999

Chair. Was £699

Summer Sale £599

B. Oslo

Lamp table. Was £299

Summer Sale £249

Coffee table. Was £499

Summer Sale £399

Nest of tables. Was £299

Summer Sale £249

C. Balotelli rug

**120cm x 170cm**. Was £124.99

Summer Sale £99

D. Rustic square wall clock

Was £89

**Summer Sale £69** 

E. Log stack table lamp

Was £125

Summer Sale £99

# F. Natural wood floor lamp

Was £395

Summer Sale £295

All accessories available from Housing Units