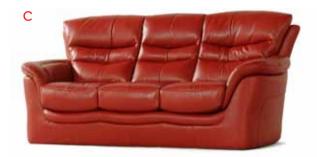

# SUMMER SERENITY

A. Rowena

Grand sofa. Was £1299

Summer Sale £1099

**3 seater**. Was £1199

Summer Sale £999

Chair. Was £699

Summer Sale £599