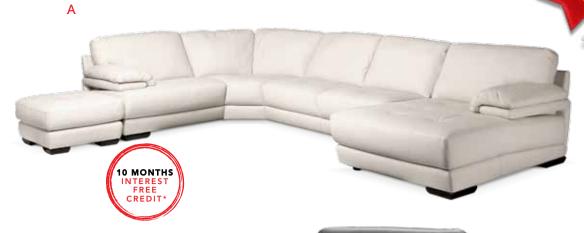

# A. Talento leather corner group

Was £4195

# Summer Sale £3499

Footstool. Was £349

Summer Sale £299