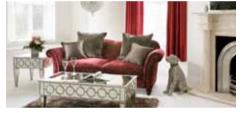

# CLASSICAL **OPULENCE**

# JULIE'S DESIGN TIP

"Make a classical room exclusive to you with the use of plush velvets, mirrored glass and stunning beaded chandeliers"

Beautiful natural travertine with stunning sparkly crystallized gold finish

#### A. Vienna

180cm marble dining table with 4 leather chairs and bench. Was £2995

Summer Sale £1999

#### B. Barone

Console. Was £599

Summer Sale £549

Mirror. Was £599

Summer Sale £549

We aim to be as competitive as possible on all prices whilst offering a fantastic service and shopping environment. In the unlikely event that you find the same new item at a lower price, we welcome the opportunity to match that price.

C. Bordeaux Medium sofa. Was £2199 **Summer Sale £1499** 

D. Balotelli rug 120cm x 170cm. Was £124.99 Summer Sale £99 E. Barone

Lamp table. Was £399

Summer Sale £349

Coffee table. Was £649

Summer Sale £599