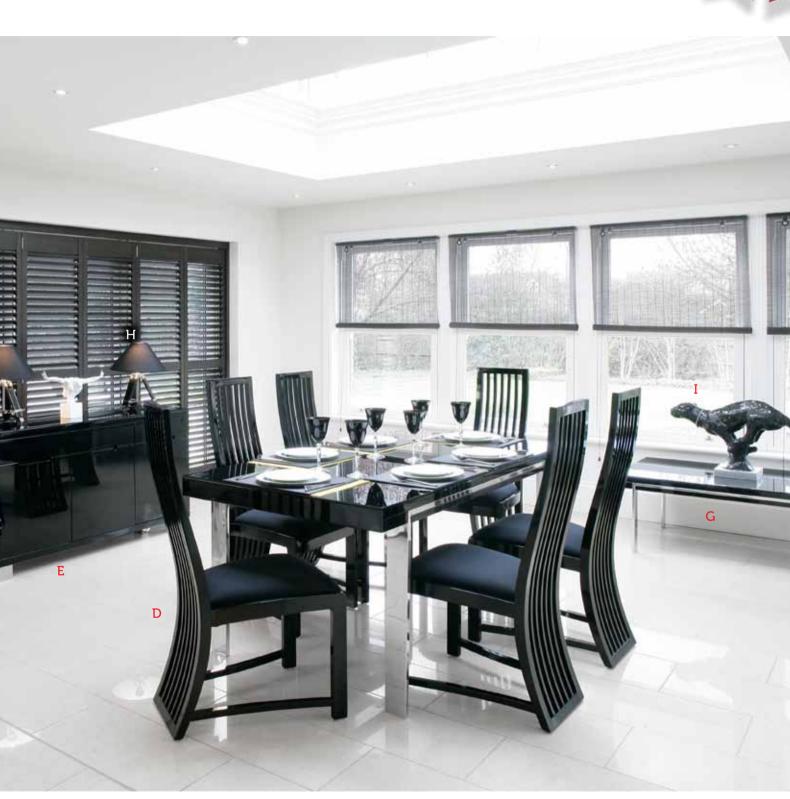

# D. Newport

Table & 6 chairs, 160cm x 90cm Was f.1673

Summer Sale £1299

#### E. Newport sideboard Was £699

Summer Sale £599

# F. Newport lamp table

Was £249

**Summer Sale £199** 

# G. Newport coffee table

Summer Sale £249

# H. Black tripod table lamp

Was £99

Summer Sale £79

# I. Mosaic panther figurine

. Was £349

Summer Sale £319