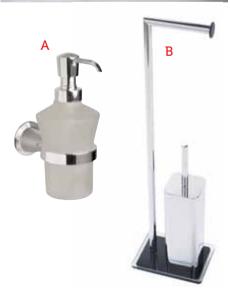

A. Luxor bathroom accessories

25% OFF

B. Hartford toilet roll holder and brush combo

Was £75

Summer Sale £55

FLOORING

SUMM SAL

- Fully guaranteed fitting service
- Experienced fitting teams
- Furniture moving servicet
- Uplift and disposal of old flooringt
- Removal of packaging and off cuts