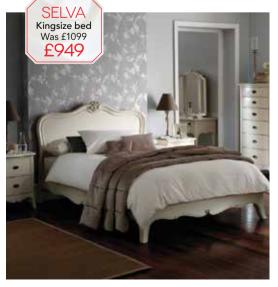

#### C. SELVA

Kingsize bedstead and upholstered headboard. Was £1099

WINTER SALE £949

Bedside. Was £249

WINTER SALE £199

6 drawer chest. Was £749 WINTER SALE £649