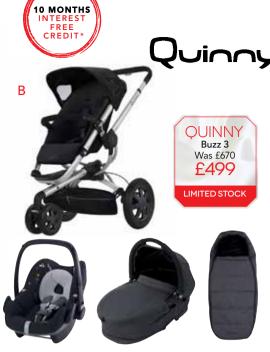

#### B. OUINNY BUZZ 3

2011 Limited Edition. (Includes stroller, carrycot, footmuff and Maxi Cosi Cabriofix car seat). Limited stock. Available in black only.

Was £670

WINTER SALE £499

C. SKY BUNKBED Was f499 WINTER SALE £399