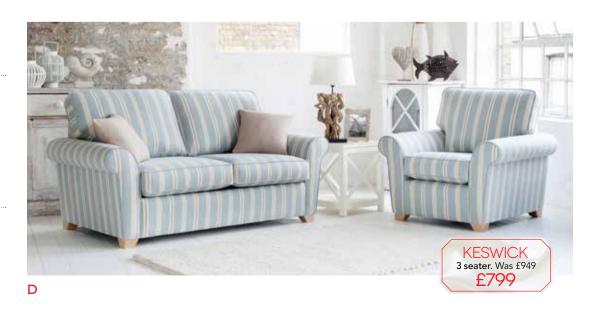

#### D. KESWICK

3 seater. Was £949 WINTER SALE £799 2 seater. Was £799

WINTER SALE £699 Accent chair. Was £599 WINTER SALE £525