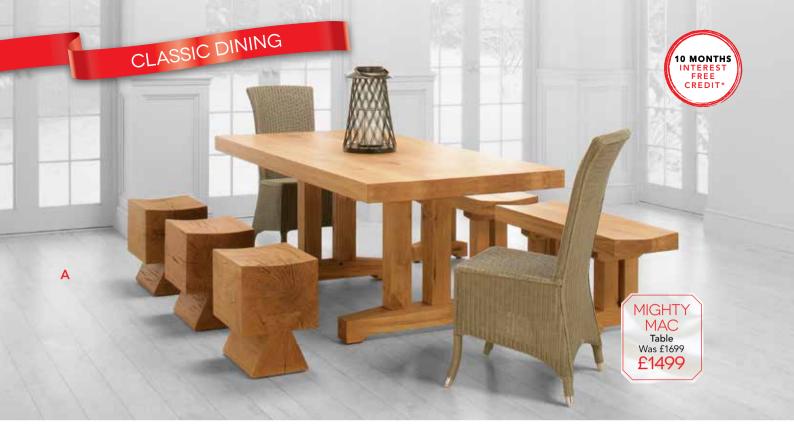

#### A. MIGHTY MAC

Table. Was £1699 WINTER SALE £1499

Bench. Was £699

WINTER SALE £599

Maison chair. Was £219

WINTER SALE £179

Stool. Was £399

WINTER SALE £349