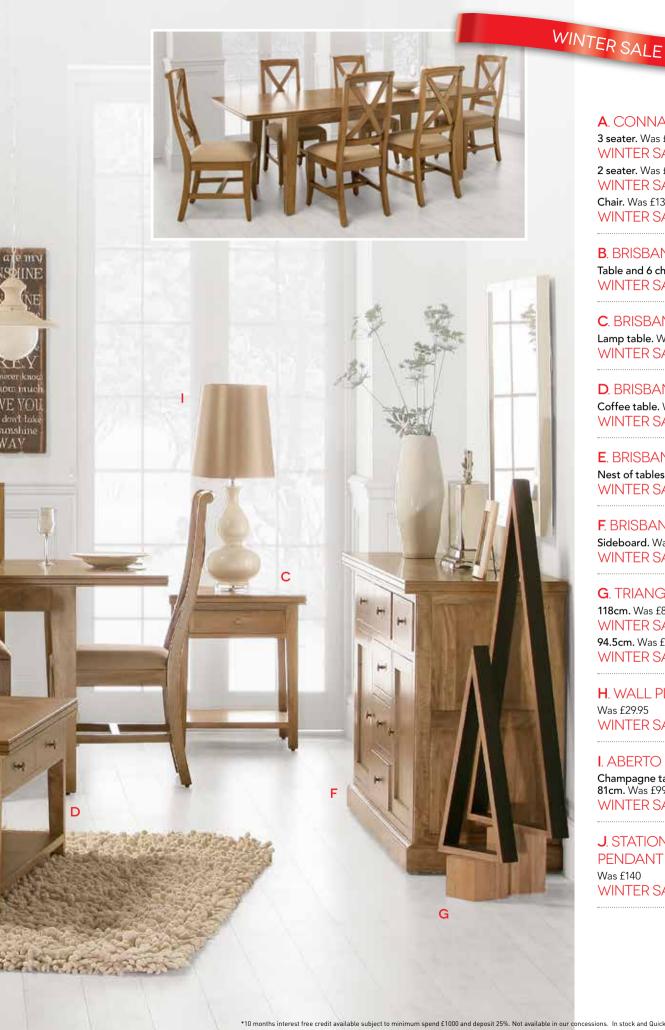

#### **B.** BRISBANE

Table and 6 chairs. Was £1593 WINTER SALE £1299

#### C. BRISBANE

Lamp table. Was £279 WINTER SALE £239

#### D. BRISBANE

Coffee table. Was £499 WINTER SALE £399

#### E. BRISBANE

Nest of tables. Was £299 WINTER SALE £249

#### F. BRISBANE

Sideboard. Was £799 WINTER SALE £699

#### **G**. TRIANGULAR TREE

**118cm.** Was £89 WINTER SALE £69 **94.5cm.** Was £75

WINTER SALE £59

#### H. WALL PLAQUE

Was £29.95

WINTER SALE £24.95

#### I. ABERTO

Champagne table lamp and shade. 81cm. Was £99 WINTER SALE £79

#### J. STATION CREAM PENDANT

Was £140

WINTER SALE £109