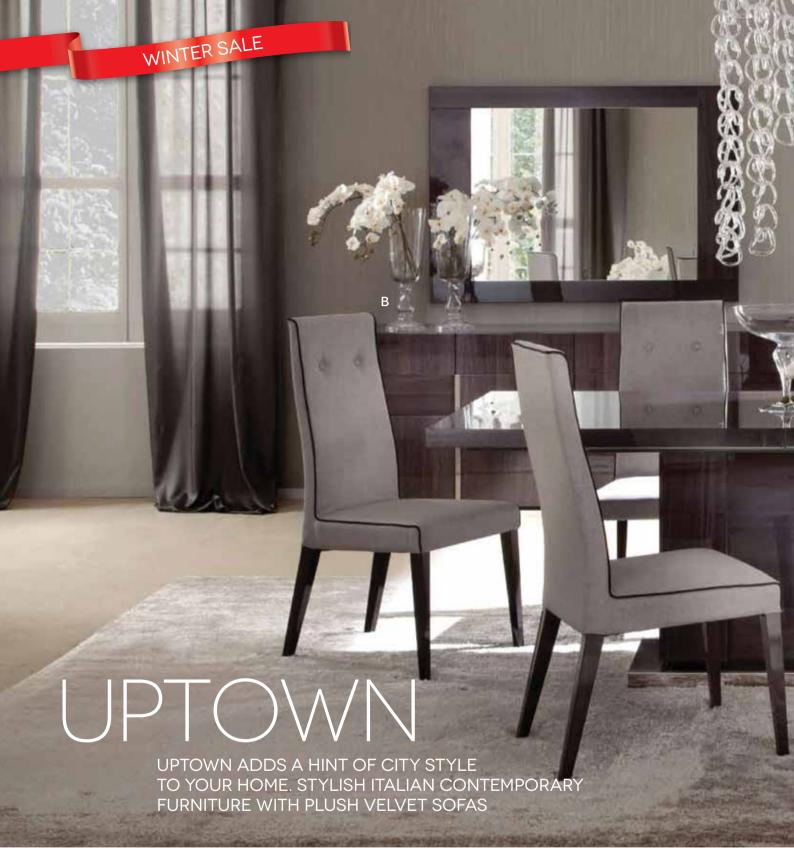

WINTER AND EXPERIENCE REAL COMFORT ON THE COSY LEATHER SOFAS







#### A. CONNAUGHT

3 seater. Was £2499 WINTER SALE £2099

2 seater. Was £1999

WINTER SALE £1699

Chair. Was £1399

WINTER SALE £1199

#### **B.** BRISBANE

Table and 6 chairs. Was £1593 WINTER SALE £1299

#### C. BRISBANE

Lamp table. Was £279 WINTER SALE £239

#### D. BRISBANE

Coffee table. Was £499 WINTER SALE £399

#### E. BRISBANE

Nest of tables. Was £299 WINTER SALE £249

#### F. BRISBANE

Sideboard. Was £799 WINTER SALE £699

#### **G**. TRIANGULAR TREE

**118cm.** Was £89 WINTER SALE £69 **94.5cm.** Was £75

WINTER SALE £59

#### H. WALL PLAQUE

Was £29.95

WINTER SALE £24.95

#### I. ABERTO

Champagne table lamp and shade. 81cm. Was £99 WINTER SALE £79

#### J. STATION CREAM PENDANT

Was £140

WINTER SALE £109



#### A. MONZA

Table and 6 chairs extends from **196cm to 250cm.** Was £3899 WINTER SALE £3379

**B.** MONZA Sideboard. Was £1599 WINTER SALE £1399

#### C. MONZA

Single vitrine. Was £1199 WINTER SALE £1099

ALSO AVAILABLE:

MONZA

Coffee table. Was £649 WINTER SALE £579

#### MONZA

Lamp table. Was £499 WINTER SALE £449

MONZA

TV unit. Was £1099 WINTER SALE £999

#### D. DAUPHIN

Large sofa inc 4 scatters. Was £2499 WINTER SALE £2099







#### A. TEMPIO

3 seater. Was £1199 WINTER SALE £999 2 seater. Was £949 WINTER SALE £799 Chair. Was £699 WINTER SALE £599 Scatter cushions extra.

#### B. PADOVA

Table and 4 Kartell Louis Ghost chairs. Was £935 WINTER SALE £799

C. PEBBLE CHERRY RUG

150x210cm. Was £469 WINTER SALE £399

D. PEBBLE CHERRY **CUSHION** 

**45x45cm.** Was £42 WINTER S