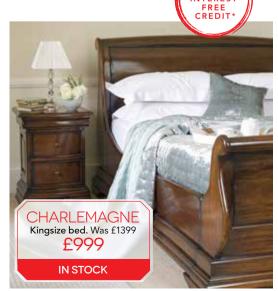

#### **D.** CHARLEMAGNE

Kingsize bedstead high footend. Was £1399

#### WINTER SALE £999

3 Drawer bedside. Was £349 WINTER SALE £299

2 Door wardrobe. Was £1399 WINTER SALE £1049

4 Drawer chest. Was £1099 **WINTER SALE £875** 

8 Drawer wide chest. Was £1349 WINTER SALE £1099