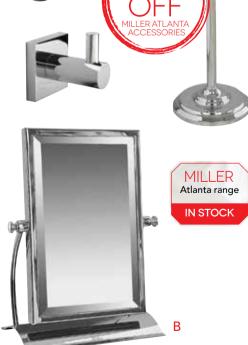

#### B. MILLER

Atlanta toilet roll holder. Was £29

WINTER SALE £21

Atlanta robe hook.

Was £16

WINTER SALE £11.99

Free standing toilet roll holder. Was £65

WINTER SALE £39

Free standing mirror.

Was £125

WINTER SALE £75

We aim to be as competitive as possible on all prices whilst offering a fantastic service and shopping environment. In the unlikely event that you find the same new item at a lower price, we welcome the opportunity to match that price.