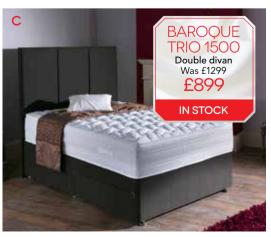

#### C. BAROQUE TRIO 1500

2 drawer double divan. Was £1299 **WINTER SALE £899** 

We aim to be as competitive as possible on all prices whilst offering a fantastic service and shopping environment. In the unlikely event that you find the same new item at a lower price, we welcome the opportunity to match that price.