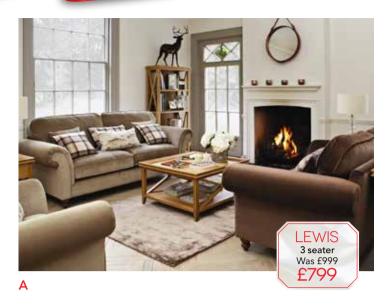

#### A. LEWIS

3 seater. Was £999 WINTER SALE £799 2 seater. Was £949 WINTER SALE £749 Chair. Was £699 WINTER SALE £549