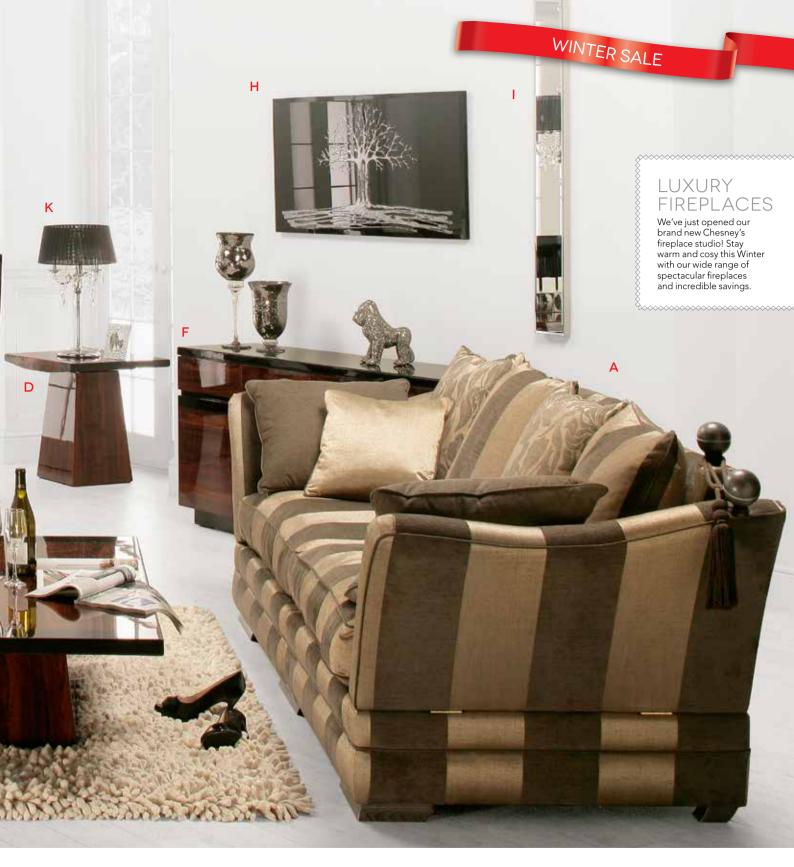

#### A. CRESSINGTON

Grand Knowle Sofa . Was £1799 WINTER SALE £1599

Also available in grand, large small sofa, standard chair and snuggler options.

#### F. FIRENZE

Sideboard. Was £1499 WINTER SALE £1299

#### G. LARGE BLACK CAT

Was £995 WINTER SALE £895

H. GLITTER TREE ON BLACK MIRROR

Also available in clear. 120x80cm. Was £199 WINTER SALE £169

I. SLIM MIRROR **150x15cm.** Was £95 WINTER SALE £85

J. OLIVIA Chrome/Crystal 5 lt pendant. Was £255 WINTER SALE £179

K. OLIVIA Chrome/Crystal table lamp. Was £210 WINTER SALE £145

We aim to be as competitive as possible on all prices whilst offering a fantastic service and shopping environment. In the unlikely event that you find the same new item at a lower price, we welcome the opportunity to match that price.