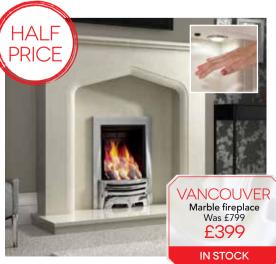

#### C. VANCOUVER

Fantastic marble fireplace with beautifully balanced outward curves. Features smart sense under mantle lighting. Was £799

WINTER SALE £399

Gas Fire Extra

COO CHI CÕO NURSERY GOODS SPECIALISTS