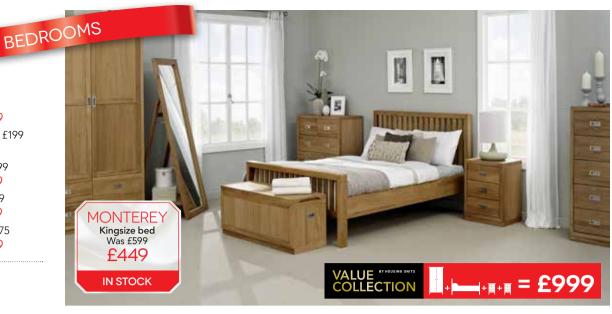

#### A. MONTEREY

Kingsize bed. Was £599 WINTER SALE £449

3 Drawer nightstand. Was £199 WINTER SALE £149

2 Door wardrobe. Was £699 WINTER SALE £499

5 Drawer tallboy. Was £349 **WINTER SALE £269** 

3+2 Drawer chest. Was £475 WINTER SALE £299