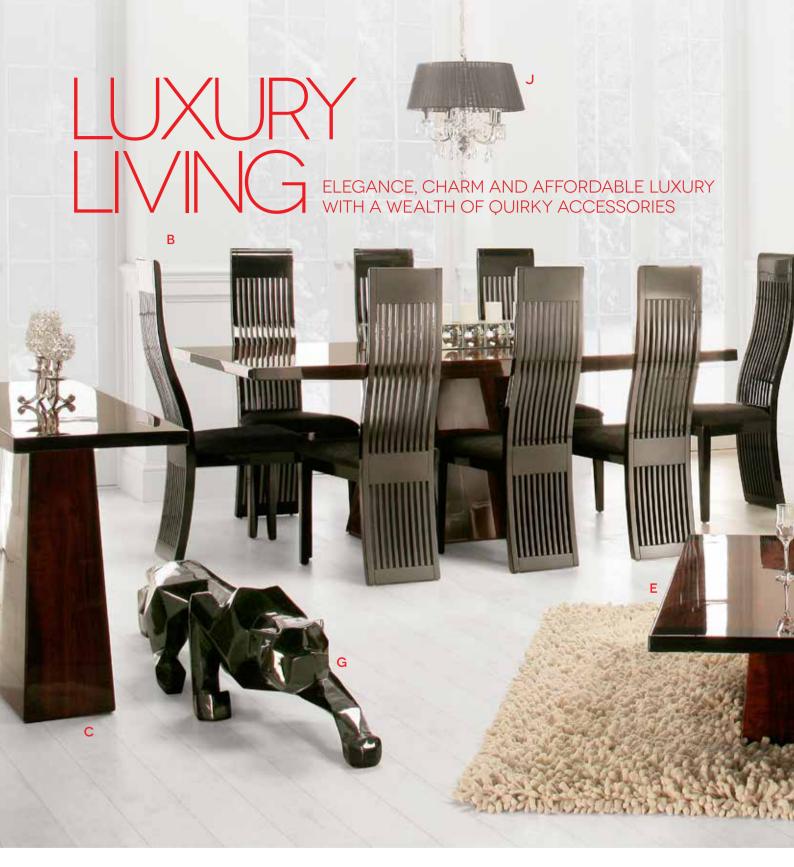

#### **B. FIRENZE**

Table and 8 Chairs. Was £2499 WINTER SALE £1999

#### C. FIRENZE

Console table. Was £499 WINTER SALE £399

#### D. FIRENZE

Lamp table. Was £399 WINTER SALE £299

#### E. FIRENZE

Coffee table. Was £599 WINTER SALE £499

#### F. FIRENZE

Sideboard. Was £1499 WINTER SALE £1299

#### G. LARGE BLACK CAT

Was £995 WINTER SALE £895

H. GLITTER TREE ON BLACK MIRROR

Also available in clear. 120x80cm. Was £199 WINTER SALE £169

I. SLIM MIRROR **150x15cm.** Was £95 WINTER SALE £85

J. OLIVIA Chrome/Crystal 5 lt pendant. Was £255 WINTER SALE £179

K. OLIVIA Chrome/Crystal table lamp. Was £210 WINTER SALE £145

We aim to be as competitive as possible on all prices whilst offering a fantastic service and shopping environment. In the unlikely event that you find the same new item at a lower price, we welcome the opportunity to match that price.