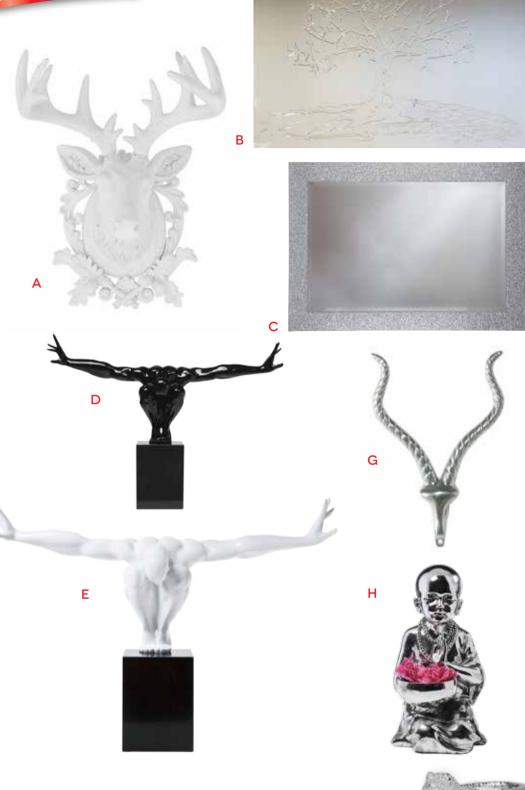

# ART AND MIRRORS A. WHITE DEER HEAD **68x45x44cm**. Was £139 WINTER SALE £109 B. CLEAR GLITTER TREE

### 120x80cm. Available with black

mirror. Was £199

WINTER SALE £169

#### C. SILVER GLITTER FRAME MIRROR

**107x79cm.** Was £199 WINTER SALE £169

#### D. SMALL ATHELETE **BLACK**

29x43x15cm. Available in white. Was £89 WINTER SALE £69

#### E. LARGE ATHELETE **WHITE**

42x75x23cm. Available in black. Was £199 WINTER SALE £169

#### F. BLACK CAT FIGURINE

20x91x21cm. Was £219 WINTER SALE £199

#### G. ALUMINIUM **WALL ANTLERS**

47x29x8cm. Was £49 WINTER SALE £39

#### H. PRAYING **BUDDHA FIGURINE**

Was £79 WINTER SALE £59

#### I. SILVER LIZARDS

Large. Was £39 WINTER SALE £35 Medium. Was £14.95 WINTER SALE £12.95 Small. Was £6.95

WINTER SALE £4.95