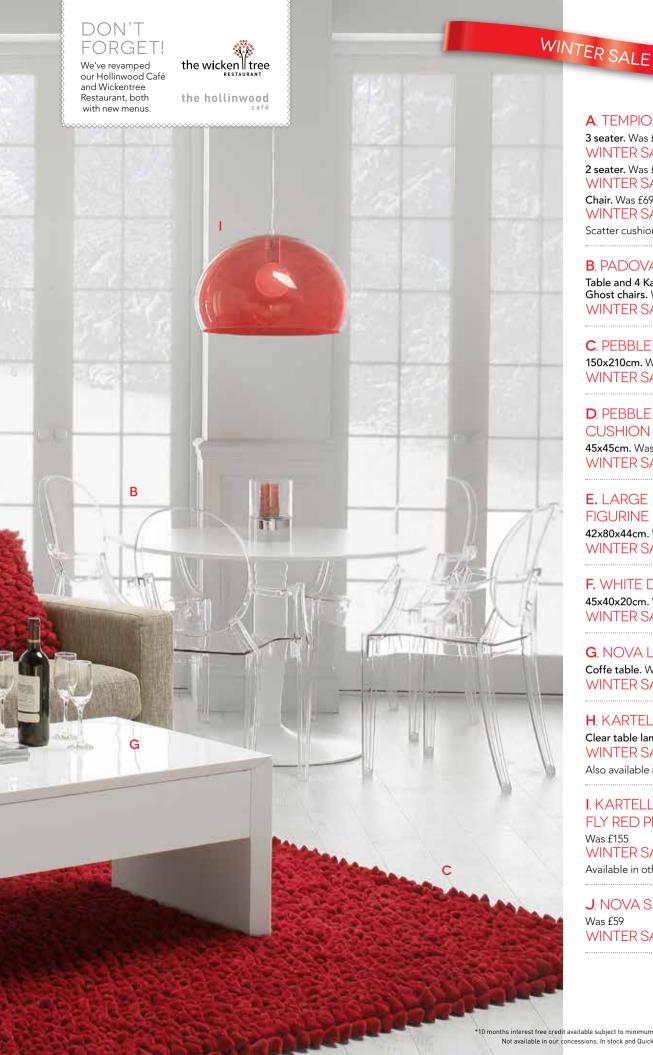

#### A. TEMPIO

3 seater. Was £1199 WINTER SALE £999 2 seater. Was £949 WINTER SALE £799 Chair. Was £699 WINTER SALE £599 Scatter cushions extra.

#### B. PADOVA

Table and 4 Kartell Louis Ghost chairs. Was £935 WINTER SALE £799

C. PEBBLE CHERRY RUG

150x210cm. Was £469 WINTER SALE £399

D. PEBBLE CHERRY **CUSHION** 

**45x45cm.** Was £42 WINTER SALE £38

E. LARGE BULLDOG **FIGURINE** 

42x80x44cm. Was £395 WINTER SALE £325

F. WHITE DEER HEAD **45x40x20cm.** Was £75 WINTER SALE £55

G. NOVA LIFT Coffe table. Was £399 WINTER SALE £349

H. KARTELL BOURGIE

Clear table lamp. Was £195 WINTER SALE £175

Also available in black.

I. KARTELL **FLY RED PENDANT** Was £155 WINTER SALE £139

Available in other colours.

J. NOVA SIDE TABLE Was £59 WINTER SALE £49