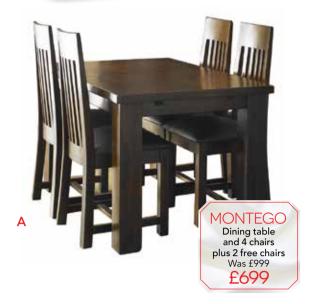

#### A. MONTEGO

Dining table and 4 chairs plus 2 free chairs. Was £999 WINTER SALE £699