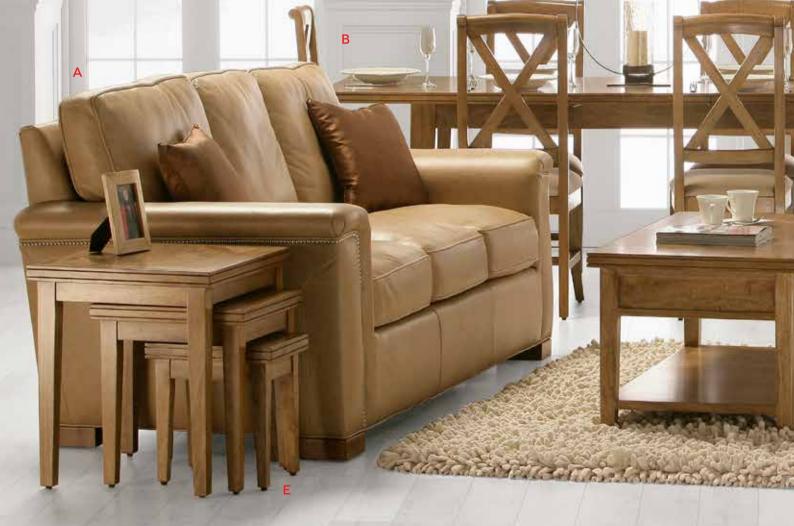

399 WINTER SALE £299

#### E. FIRENZE

Coffee table. Was £599 WINTER SALE £499

#### F. FIRENZE

Sideboard. Was £1499 WINTER SALE £1299

#### G. LARGE BLACK CAT

Was £995 WINTER SALE £895



H. GLITTER TREE ON BLACK MIRROR

Also available in clear. 120x80cm. Was £199 WINTER SALE £169

I. SLIM MIRROR **150x15cm.** Was £95 WINTER SALE £85

J. OLIVIA Chrome/Crystal 5 lt pendant. Was £255 WINTER SALE £179

K. OLIVIA Chrome/Crystal table lamp. Was £210 WINTER SALE £145



We aim to be as competitive as possible on all prices whilst offering a fantastic service and shopping environment. In the unlikely event that you find the same new item at a lower price, we welcome the opportunity to match that price.

# SNUGGLE UP IN STYLE THIS WINTER AND EXPERIENCE REAL COMFORT ON THE COSY LEATHER SOFAS







#### A. CONNAUGHT

3 seater. Was £2499 WINTER SALE £2099

2 seater. Was £1999

WINTER SALE £1699

Chair. Was £1399

WINTER SALE £1199

#### **B.** BRISBANE

Table and 6 chairs. Was £1593 WINTER SALE £1299

#### C. BRISBANE

Lamp table. Was £279 WINTER SALE £239

#### D. BRISBANE

Coffee table. Was £499 WINTER SALE £399

#### E. BRISBANE

Nest of tables. Was £299 WINTER SALE £249

#### F. BRISBANE

Sideboard. Was £799 WINTER SALE £699

#### **G**. TRIANGULAR TREE

**118cm.** Was £89 WINTER SALE £69 **94.5cm.** Was £75

WINTER SALE £59

#### H. WALL PLAQUE

Was £29.95

WINTER SALE £24.95

#### I. ABERTO

Champagne table lamp and shade. 81cm. Was £99 WINTER SALE £79

#### J. STATION CREAM PENDANT

Was £140

WINTER SALE £109



#### A. MONZA

Table and 6 chairs extends from **196cm to 250c