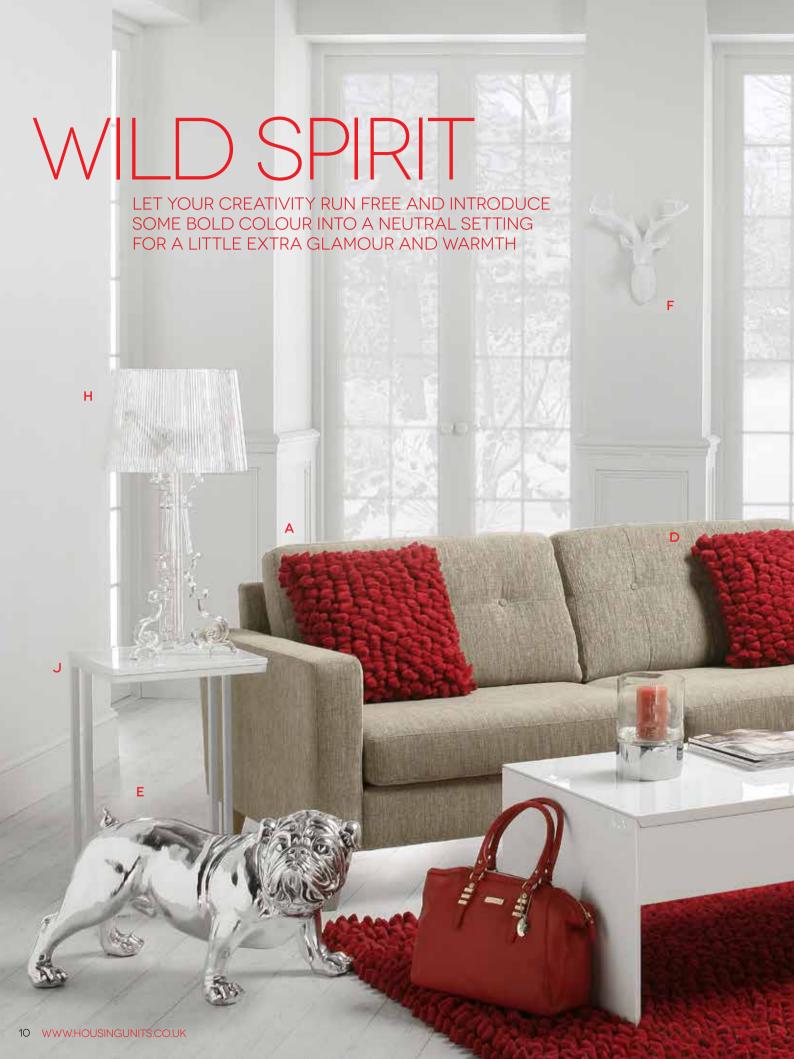

249

#### F. BRISBANE

Sideboard. Was £799 WINTER SALE £699

#### **G**. TRIANGULAR TREE

**118cm.** Was £89 WINTER SALE £69 **94.5cm.** Was £75

WINTER SALE £59

#### H. WALL PLAQUE

Was £29.95

WINTER SALE £24.95

#### I. ABERTO

Champagne table lamp and shade. 81cm. Was £99 WINTER SALE £79

#### J. STATION CREAM PENDANT

Was £140

WINTER SALE £109



#### A. MONZA

Table and 6 chairs extends from **196cm to 250cm.** Was £3899 WINTER SALE £3379

**B.** MONZA Sideboard. Was £1599 WINTER SALE £1399

#### C. MONZA

Single vitrine. Was £1199 WINTER SALE £1099

ALSO AVAILABLE:

MONZA

Coffee table. Was £649 WINTER SALE £579

#### MONZA

Lamp table. Was £499 WINTER SALE £449

MONZA

TV unit. Was £1099 WINTER SALE £999

#### D. DAUPHIN

Large sofa inc 4 scatters. Was £2499 WINTER SALE £2099







#### A. TEMPIO

3 seater. Was £1199 WINTER SALE £999 2 seater. Was £949 WINTER SALE £799 Chair. Was £699 WINTER SALE £599 Scatter cushions extra.

#### B. PADOVA

Table and 4 Kartell Louis Ghost chairs. Was £935 WINTER SALE £799

C. PEBBLE CHERRY RUG

150x210cm. Was £469 WINTER SALE £399

D. PEBBLE CHERRY **CUSHION** 

**45x45cm.** Was £42 WINTER SALE £38

E. LARGE BULLDOG **FIGURINE** 

42x80x44cm. Was £395 WINTER SALE £325

F. WHITE DEER HEAD **45x40x20cm.** Was £75 WINTER SALE £55

G. NOVA LIFT Coffe table. Was £399 WINTER SALE £349

H. KARTELL BOURGIE

Clear table lamp. Was £195 WINTER SALE £175

Also available in black.

I. KARTELL **FLY RED PENDANT** Was £155 WINTER SALE £139

Available in other colours.

J. NOVA SIDE TABLE Was £59 WINTER SALE £49

# SOFT COVER UPHOLSTERY





В