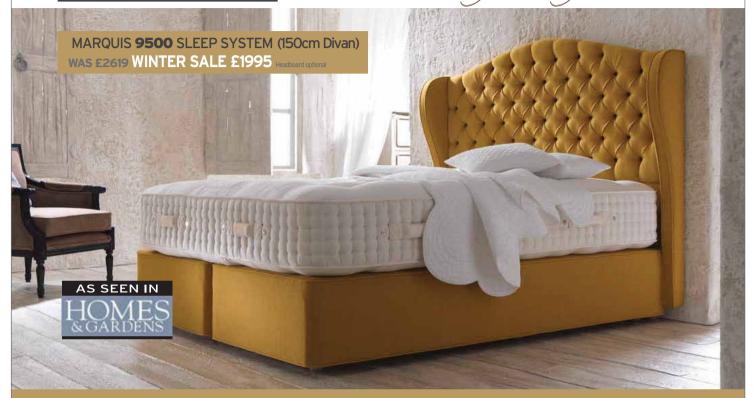

# PLUS FREE STORAGE WORTH OVER £140

Four luxury hand made hardwood storage drawers for the price of two. (Two drawers for the price of one)

COUNTESS 6550 SLEEP SYSTEM (150cm Divan)
WAS £2269 WINTER SALE £1695 Headboard optional

VICEROY 3550 SLEEP SYSTEM (150cm Divan)
WAS £1469 WINTER SALE £1095 Headboard optional

Luxurious natural fillings developed on the Somnus Farm

iensa Pocket Plus - advanced spring system