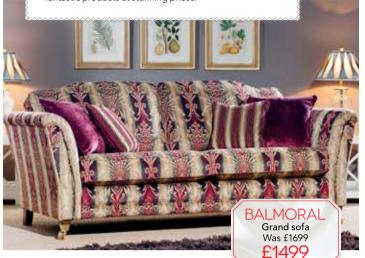

A. BALMORAL

Grand sofa. Was £1699 WINTER SALE £1499

Small sofa. Was £1399 WINTER SALE £1199

Chair. Was £949

WINTER SALE £849

Accent chair. Was £749 WINTER SALE £649