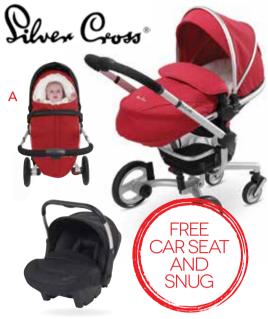

### A. SILVERCROSS SURF

Surf Plus receive Ventura car seat & snug FREE.

ONLY £600 PLUS FREE CAR SEAT AND SNUG WORTH £165

Limited Stock in Black, Chilli & Lime