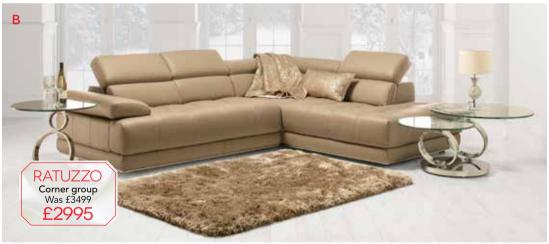

£899







# LEATHER SOFAS



#### FEEL THE **DIFFERENCE**

We only use the highest quality Full Hide leather on all of our sofas.

Many of our competitors use fragile Split Grain leather on the back and sides of their sofas to save cost. On the other hand, we use premium Full Hide leather on the whole of our sofas.

Why? Because you deserve the best of course.



3 Seater. Was £1499

WINTER SALE £1299 2 Seater. Was £1399

WINTER SALE £1199

Chair. Was £899 WINTER SALE £799

#### **B.** STRATA

Corner group ONLY £999

#### C. RAPELLO

2.5 Seater. Was £999 WINTER SALE £899

2 Seater. Was £899 WINTER SALE £799

Chair. Was £699 **WINTER SALE £599** 

#### D. BONARA

3 Seater. Was £1499 WINTER SALE £1199

2 Seater. Was £1399 WINTER SALE £1099

Chair. Was £899 **WINTER SALE £725** 















A. ALESSANDRO Corner group. Was £2999 WINTER SALE £2549 2 Seater. Was £1799 WINTER SALE £1499 Chair. Was £1199 WINTER SALE £999

#### **B.** RATUZZO

Corner group. Was £3499 WINTER SALE £2995

#### C. CARBONI

Corner group with shaped ottoman. Also available with manual and electric options. Was £3123

WINTER SALE £2499

Manual recliner chair. Was £1149 WINTER SALE £999 Scatter cushions extra



We aim to be as competitive as possible on all prices whilst offering a fantastic service and shopping environment. In the unlikely event that you find the same new item at a lower price, we welcome the opportunity to match that price.

# CASUAL DINING





#### A. MONTEGO

Dining table and 4 chairs plus 2 free chairs. Was £999 WINTER SALE £699

#### **B.** VISCOUNT

Dining table and 4 chairs.