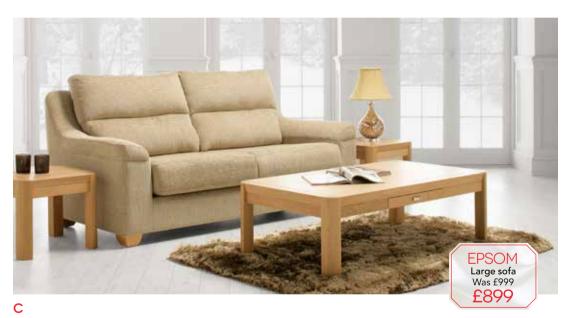

#### C. EPSOM

Large sofa. Was £999 WINTER SALE £899 Small sofa. Was £899 WINTER SALE £799 Chair. Was £599 WINTER SALE £499