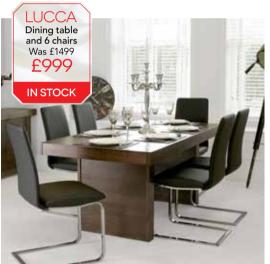

#### B. LUCCA

Table and 6 chairs. 180cmx90cm. Was £1499

#### WINTER SALE £999

(Also available with white chairs)