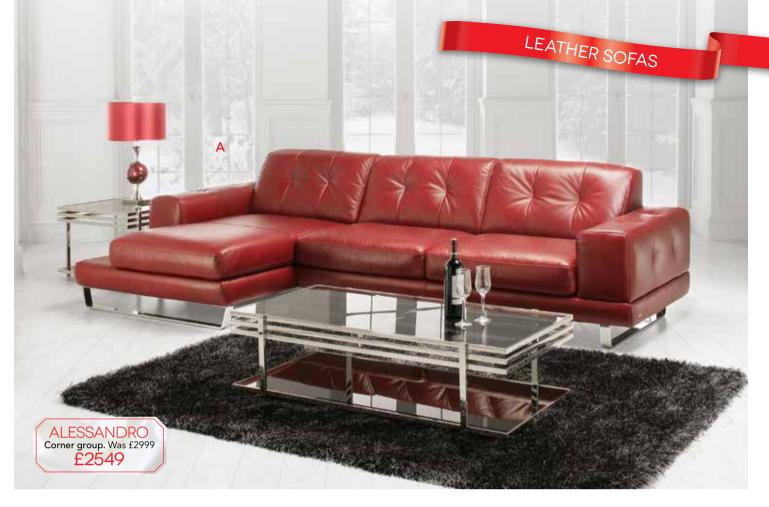

#### D. BONARA

3 Seater. Was £1499 WINTER SALE £1199

2 Seater. Was £1399 WINTER SALE £1099

Chair. Was £899 **WINTER SALE £725** 

A. ALESSANDRO Corner group. Was £2999 WINTER SALE £2549 2 Seater. Was £1799 WINTER SALE £1499 Chair. Was £1199 WINTER SALE £999