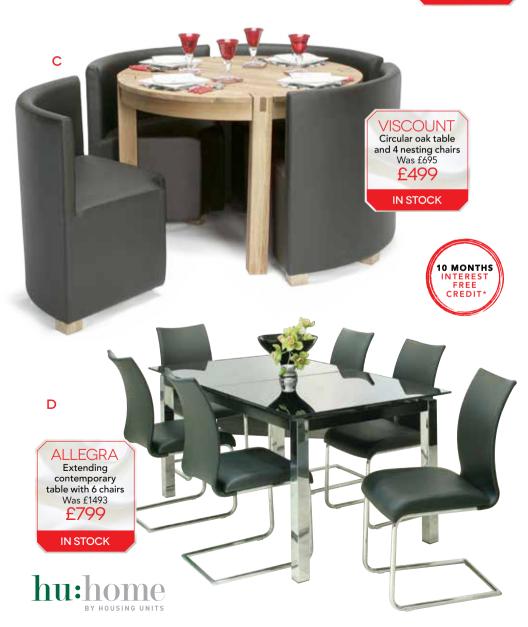

#### C. VISCOUNT SPACE SAVER SET

Circular solid oiled oak table featuring 4 nesting chairs. Was £695

WINTER SALE £499

#### D. ALLEGRA

Extending contemporary chrome and glass table complete with **6 chairs.** Was £1493

WINTER SALE £799

We aim to be as competitive as possible on all prices whilst offering a fantastic service and shopping environment. In the unlikely event that you find the same new item at a lower price, we welcome the opportunity to match that price.