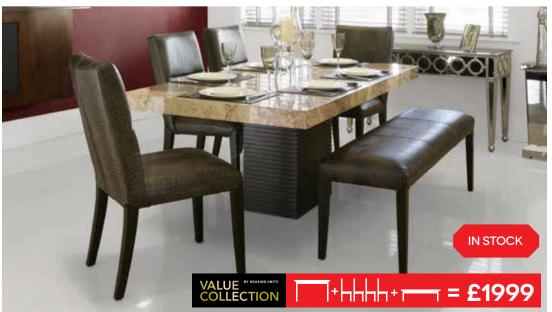

#### D. VIENNA

180cm marble dining table with 4 leather chairs and bench. VALUE COLLECTION ONLY £1999