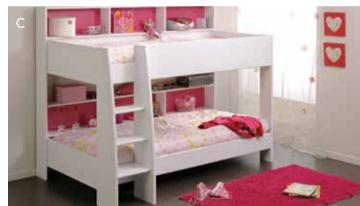

#### B. OUINNY BUZZ 3

2011 Limited Edition. (Includes stroller, carrycot, footmuff and Maxi Cosi Cabriofix car seat). Limited stock. Available in black only.

Was £670

WINTER SALE £499

C. SKY BUNKBED Was f499 WINTER SALE £399