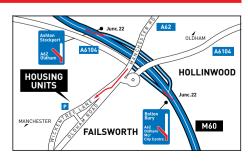

#### JUST 1 MINUTE FROM J22, M60

Housing Units Limited, Wickentree Lane, Failsworth, Manchester M35 9BA. Telephone: 0161 681 5678. Free car parking for over 500 cars, a mouthwatering café and licensed restaurant.