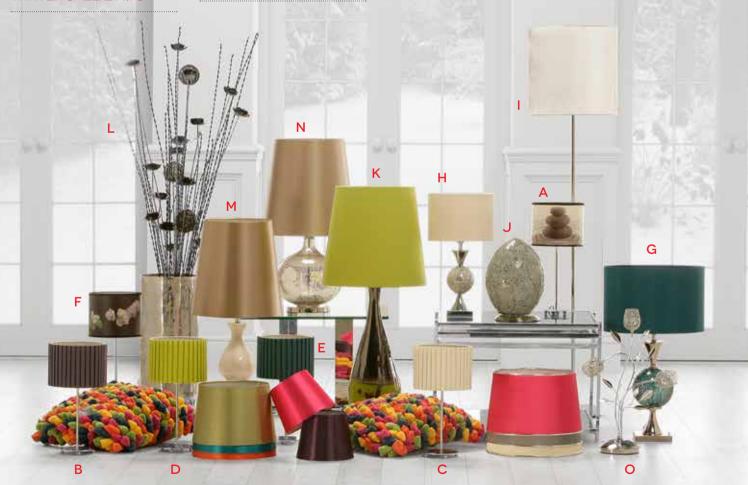

#### A. NAPOLI

Pebbles table lamp and shade. WINTER SALE £14.95

#### **B.** NAPOLI

Pleated aubergine table lamp and shade. Was £29 WINTER SALE £14.95

#### C. NAPOLI

Pleated cream table lamp and shade. Was £29 WINTER SALE £14.95

#### D. NAPOLI

Pleated lime table lamp and shade. Was £29 WINTER SALE £14.95

#### E. NAPOLI

Pleated teal table lamp and shade. WINTER SALE £14.95

#### F. NAPOLI

Purple floral table lamp and shade. Was £29 WINTER SALE £14.95

#### G. ABARMO **BLUE MOSAIC**

Table lamp and shade. Was £99 WINTER SALE £79

#### H. ABARMO SILVER

Table lamp and shade. Was £59 WINTER SALE £45

#### I. BRILLIANTE

Floor lamp. Was £79 WINTER SALE £59

#### J. MOSAIC EGG LAMP

White. Was £35 WINTER SALE £29

#### K. ABEICHE

Tall green table lamp and shade. Was £139 WINTER SALE £99

#### L. BUTTERFLY

Black floor lamp. Was £199 WINTER SALE £149

#### M. ABERTO

Champagne table lamp and shade. Was £99 **WINTER SALE £79** 

#### N FRIDO

Gold table lamp with champagne shade. Was £99 **WINTER SALE £79** 

#### O. NEBULA FLOWER

3 light table lamp. Was £95 WINTER SALE £79

20% OFF ALL LAMP SHADES