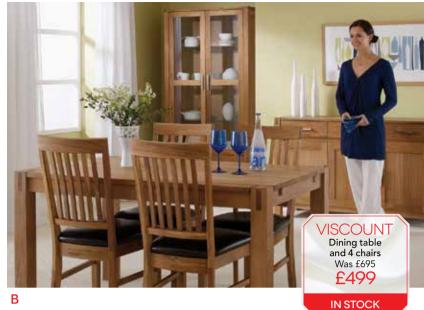

#### **B.** VISCOUNT

Dining table and 4 chairs. Was £695

WINTER SALE £499

2 door sideboard. Was £399 WINTER SALE £349