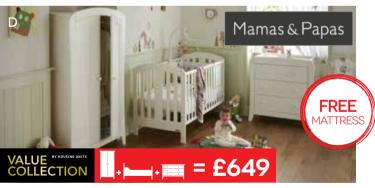

#### D. MAMAS & PAPAS FERN FURNITURE **PACKAGE**

Includes cot/bed, wardrobe and dresser Plus free Mamas & Papas

mattress, worth £85 RRP. VALUE COLLECTION £649

PRAMS • PUSHCHAIRS • CAR SEATS • BATHTIME • FEEDING • HIGH CHAIRS • BEDROOM FURNITURE • BEDDING • 0-12 MONTHS CLOTHING • EARLY YEARS TOYS