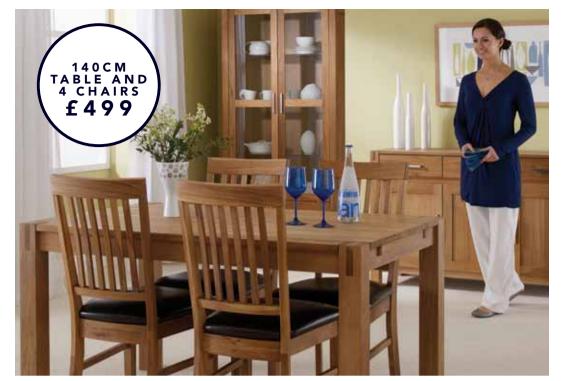

#### D. Viscount

 $140\ cm$  dining table and  $4\ chairs.$  Was £695

**Anniversary Sale £499** 

E. Corsica Dining table and 6 chairs. Was £1899

**Anniversary Sale £1699** 