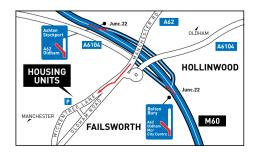

#### JUST 1 MINUTE FROM J22, M60

Housing Units Limited, Wickentree Lane, Failsworth, Manchester M35 9BA. Telephone: 0161 681 5678. Free car parking for over 500 cars, a mouthwatering café and licensed restaurant.