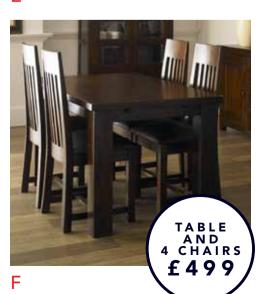

#### F. Montego

Dining table and 4 chairs. Was £899

**Anniversary Sale £499** 