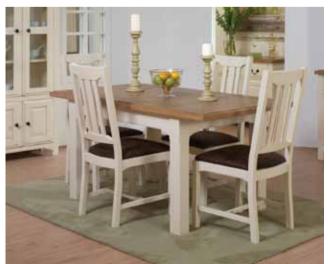

#### D. Viscount

 $140\ cm$  dining table and  $4\ chairs.$  Was £695

**Anniversary Sale £499** 

E. Corsica Dining table and 6 chairs. Was £1899

**Anniversary Sale £1699** 