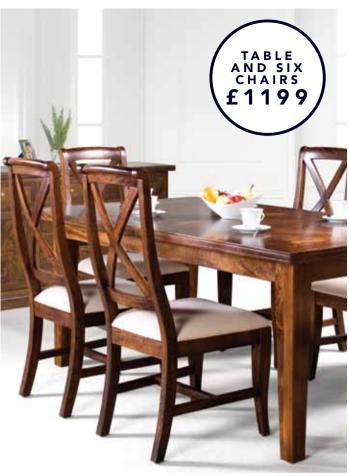

Large sofa. Was £3199

**Anniversary Sale £2899** 

Medium sofa. Was £2995

**Anniversary Sale £2699** 

Chair. Was £1949

**Anniversary Sale £1699** 

D. Rochelle

Table and 6 chairs. Was £1843

**Anniversary Sale £1299** 

E. Melbourne

Dining table and 6 chairs. Was £1593

Anniversary Sale £1199

UPHOLSTERY

Fabric and leather lift and rise chair options available in selected ranges

30% PLAN OFF G

10 MONTHS **CREDIT** 