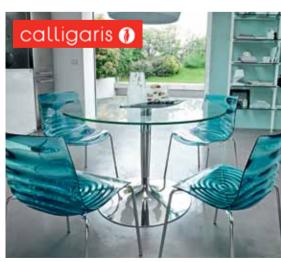

# **G.** Calligaris Planet set

Glass dining table and 4 chairs. Special offer £699

G