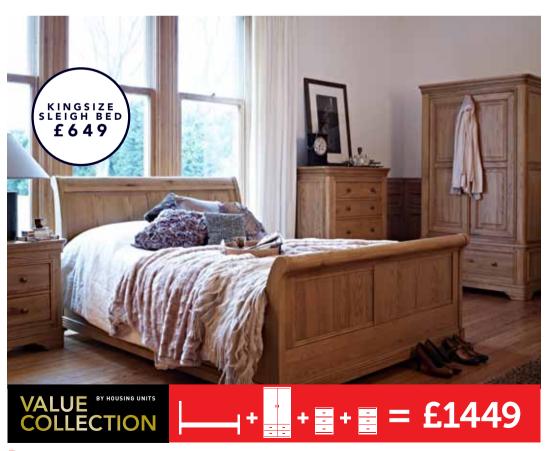

# B. Elegance bedroom

Kingsize sleigh bed. Was £799 **Anniversary Sale £649** 

Double wardrobe. Was £799

Anniversary Sale £649 2 and 3 drawer set. Was £499

**Anniversary Sale £399** 

Nightstand. Was £199

**Anniversary Sale £149** 