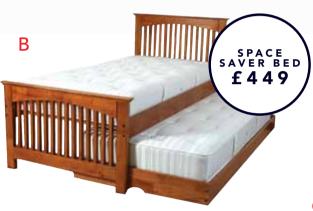

B. Space saver bed

Was £499

**Anniversary Sale £449** 

Available in white and oak Includes 2 mattresses

C. Hypnos Sérenade Supreme

Kingsize Zip and Link Divan. Was £2700

**Anniversary Sale £1799** 