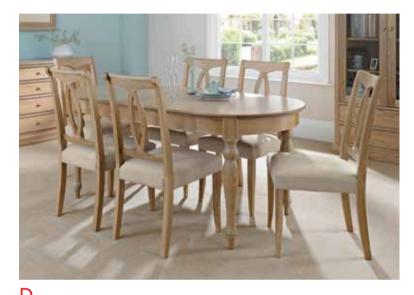

Large sofa. Was £3199

**Anniversary Sale £2899** 

Medium sofa. Was £2995

**Anniversary Sale £2699** 

Chair. Was £1949

**Anniversary Sale £1699** 

D. Rochelle

Table and 6 chairs. Was £1843

**Anniversary Sale £1299** 

E. Melbourne

Dining table and 6 chairs. Was £1593

Anniversary Sale £1199

UPHOLSTERY

Fabric and leather lift and rise chair options available in selected ranges

30% PLAN OFF G

10 MONTHS **CREDIT** 