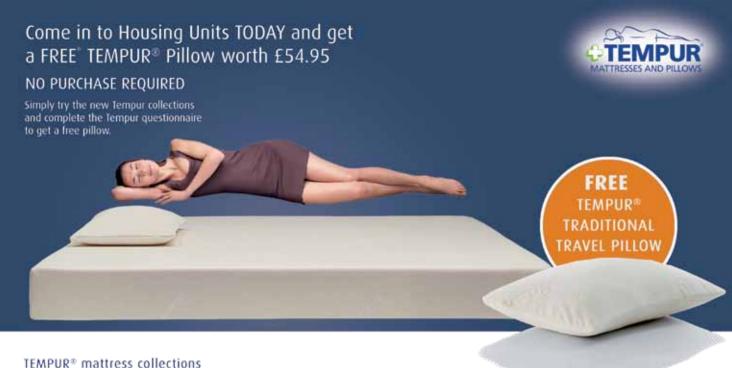

### TEMPUR® mattress collections A perfect fit for every body

Because everyone's definition of comfort is different, TEMPUR offers three different mattress collections, each with a distinct feel. Try them and let your body choose.

TEMPUR® Original a supportive, firmer feel

TEMPUR® Cloud a supportive, softer feel TEMPUR® Sensation a supportive, traditional feel

\*Terms and conditions apply, price based on current RRP, 1 unit per household. Please ask in store for more information.