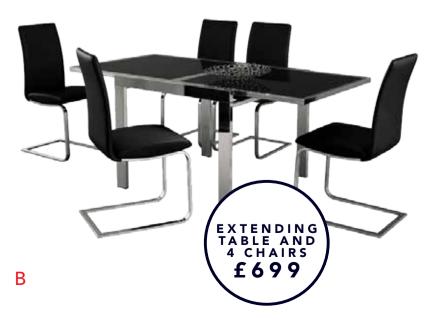

9

**Anniversary Sale £999** 

Wing chair. Was £999

**Anniversary Sale £899** 

C. Stockholm

Large sofa. Was £3199

**Anniversary Sale £2899** 

Medium sofa. Was £2995

**Anniversary Sale £2699** 

Chair. Was £1949

**Anniversary Sale £1699** 

D. Rochelle

Table and 6 chairs. Was £1843

**Anniversary Sale £1299** 

E. Melbourne

Dining table and 6 chairs. Was £1593

Anniversary Sale £1199







UPHOLSTERY

Fabric and leather lift and rise chair options available in selected ranges



30% PLAN OFF G



10 MONTHS **CREDIT** 

We aim to be as competitive as possible on all prices whilst offering a fantastic service and shopping environment. In the unlikely event that you find the same new item at a lower price, we welcome the opportunity to match that price.





Ε

20% OFF ercol





Α





C

#### A. Dolmen

Marble dining table and 6 chairs. Was £2189

Anniversary Sale £1599

#### B. Elise

Dining table and 4 chairs. Was £899

**Anniversary Sale £699** 

#### C. Spirit



Dining table and 4 chairs. Was £795

**Anniversary Sale £699** 

#### D. Viscount

 $140\ cm$  dining table and  $4\ chairs.$  Was £695

**Anniversary Sale £499** 

E. Corsica Dining table and 6 chairs. Was £1899

**Anniversary Sale £1699** 

#### F. Montego

Dining table and 4 chairs. Was £899

**Anniversary Sale £499** 

# **G.** Calligaris Planet set



Glass dining table and 4 chairs. Special offer £699











G



### TEMPUR® mattress collections A perfect fit for every body

Because everyone's definition of comfort is different, TEMPUR offers three different mattress collections, each with a d