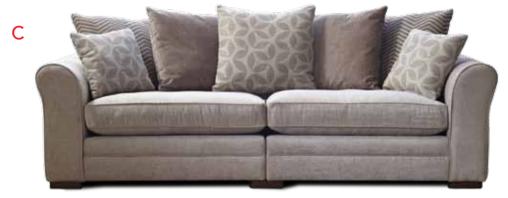

#### C. Fabiano

**3 seater with contrast piping.** Was £1899

**Anniversary Sale £1649** 

**2** seater with contrast piping. Was £1649

**Anniversary Sale £1449** 

Armchair. Was £1099

**Anniversary Sale £975** 