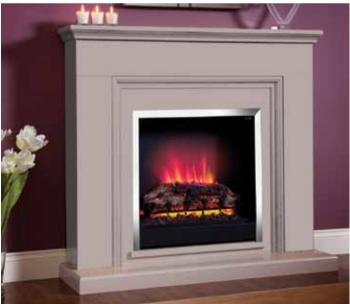

#### Vitoria Electric Suite

No installation is required with this fantastic electric suite. Simply plug into the wall and you have a realistic and glowing fireplace. Featuring the latest flame technology, it uses LED's for exceptionally long life and low energy consumption. Also thermostatically controlled. Was £549

**Anniversary Sale £499** 