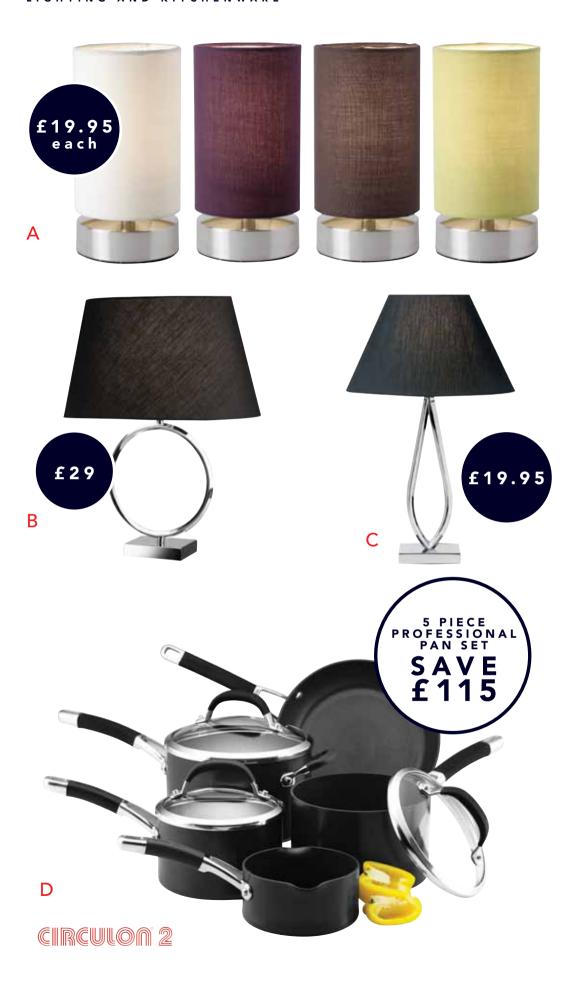

#### A. Colliers touch lamp

Chrome touch lamp with shade. Choce of colours available. Was £45

**Anniversary Sale £19.95** 

#### B. Sloane touch lamp

Chrome touch lamp with shade. Was £59

**Anniversary Sale £29** 

# C. Highgate table lamp

With black shade. Was £43

**Anniversary Sale £19.95** 

#### D. Circulon Premier Professional 5 pc pan set

Set includes 18cm & 16cm saucepan, 20cm stockpot, milk pan, 20cm frying pan. Was £265

**Anniversary Sale £150** 