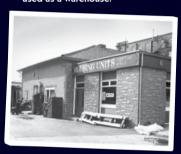

#### **Housing Units opens one small** store in Hollinwood

Housing Units, formed by a building and joinery company, opens a builder's merchants on Manchester Road, Hollinwood, near the old tram station. Back then a handful of people ran the merchants and sold anything from building materials to washing machines. Even in those days Housing Units was setting a retail revolution in that it opened all day Saturday.

Most other competitors shut at lunch time and this was seen as an opportunity to offer a unique service to the public. Pretty soon Housing Units began to add other items to its collection, namely do-it-yourself and hardware products. Whilst the men were having wood cut to order, the ladies were browsing through pots and pans and later other knick knacks and gifts.