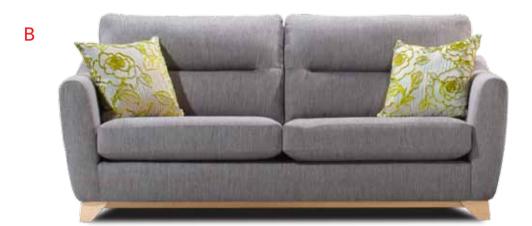

#### **B.** Trivento

Large Sofa. Was £1699

**Anniversary Sale £1499** 

Medium Sofa. Was £1599

**Anniversary Sale £1399** 

Love seat. Was £1499

**Anniversary Sale £1349** 

Chair. Was £1099

**Anniversary Sale £999** 