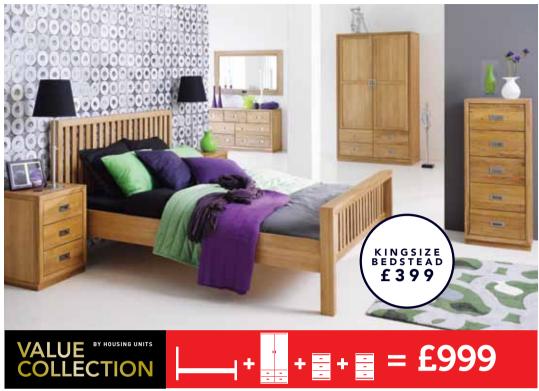

### A. Monterey bedroom

Kingsize bedstead. Was £549 **Anniversary Sale £399 2 door wardrobe.** Was £699

**Anniversary Sale £499** Nightstand. Was £199

**Anniversary Sale £149** 