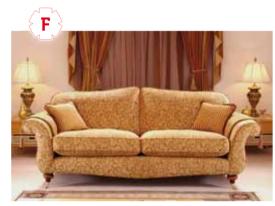

### F. Genova

3 seater. Was £1499

Winter Sale £1299

2 seater. Was £1399

Winter Sale £1199

Chair, Was £799

**Winter Sale £699** 