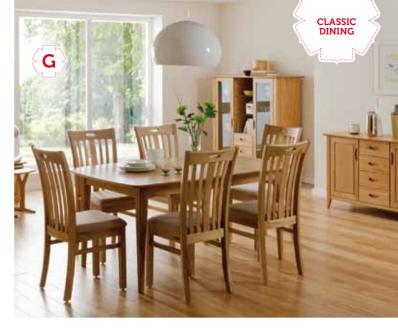

£699

Illustrated in cat 20 full grain leather.

D. Buckingham Maritain

3 seater. Was £1699

Winter Sale £1499

2 seater. Was £1599

Winter Sale £1399

E. Chatsworth



Large sofa. Was £1199

### Winter Sale £1049

Compact design, sofa available in 3 sizes. Manufactured embracing traditional upholstery methods in Derbyshire.

F. Clarence



3 seater. Was £1299

Winter Sale £999

Chair. Was £749

### Winter Sale £599

A timeless classic. Choice of 3 sofa sizes presenting dimensions to suit any requirement with various options to create the look you desire.

## Finer dining

Enjoy a truly exquisite dining experience with our exciting range of must have dining furniture available in a range of styles from classic to contemporary. These pieces can't help but add touch of class to your home.







### G. Bellano

Dining table and 6 chairs Was £1773

Winter Sale £1499

### H. Richmond

Inspired by French design and transformed into a modern classic. Extending oval table and 6 wooden chairs. Was £1295

Winter Sale £999

### I. Melbourne

Extending table and 6 chairs Was £1593

Winter Sale £1199

### J. Berkelev

Table and 4 chairs. Was £1995

Winter Sale £1799

Carver chairs. Was £275

Winter Sale £249

Large sideboard. Was £1149







### A. Sorrento

Dining table and 6 chairs Was £2599

### Winter Sale £1999

and materials and receive expert help from our experienced staff. Easy!

### B. Lucca

Contemporary living at it's very best. This stunning American black walnut range features hidden drawers and is available with a choice of black or white chair. Dining table and 6 Elis