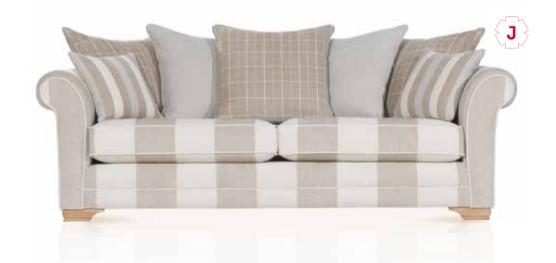

Scatter cushions extra

J. Rowena

Grand sofa. Was £1299

Winter Sale £1099

3 seater, 2 seater and chair options available

UPHOLSTERY

Fabric and leather lift and rise chair options available in selected ranges