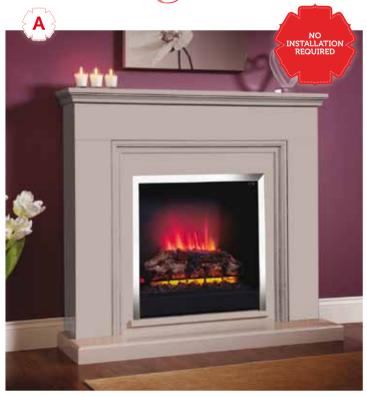

### Burning desires

### A. Vitoria **Electric Suite**

No installation required with this fantastic electric suite. Plug in and you have a realistic, glowing fireplace. Featuring LED's for long life and low energy consumption. Also thermostatically controlled. Was £549

#### **Winter Sale £499**