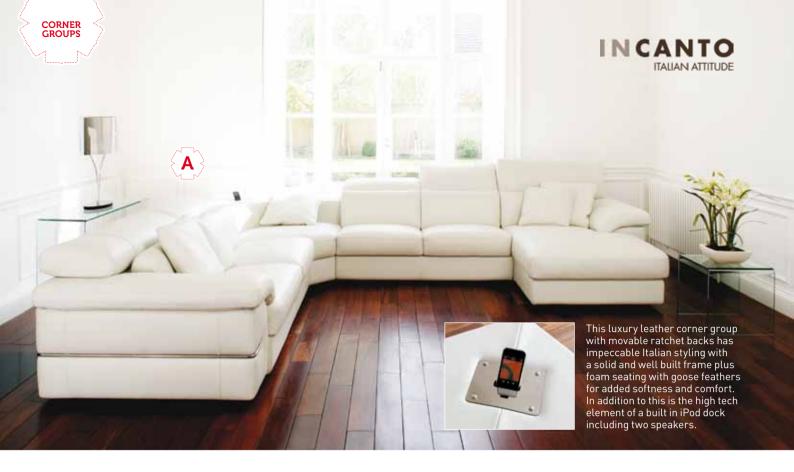

A. Venosa iPod corner group Was £7995

Winter Sale £6999

B. Talento leather corner group
Was £4195

Winter Sale £3499

Footstool. Was £349

Winter Sale £299

C. Calva corner group MADE IN BRITAIN

Winter Sale £1499