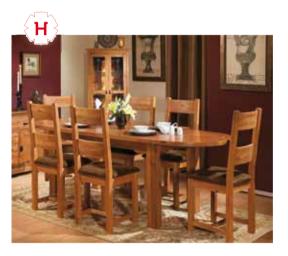

### H. Richmond

Inspired by French design and transformed into a modern classic. Extending oval table and 6 wooden chairs. Was £1295

Winter Sale £999