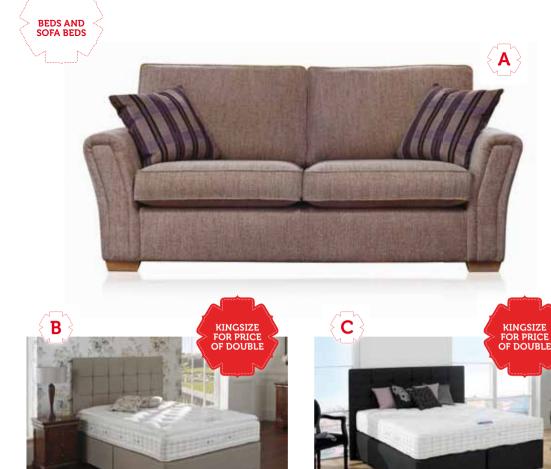

### Winter Sale £599

Nightstand. Was £199

HYPNOS

A. Ceylon sofa bed

MADE IN BRITAIN

2 seater sofa bed. Was £899

### Winter Sale £799

Fixed options also available. 3 seater £799 to £699 2 seater £749 to £649

B. Hypnos

Sonata

Kingsize for price of Double

C. Hypnos
Orthocare Visco MADE IN BRITAIN 1400

Kingsize for price of Double