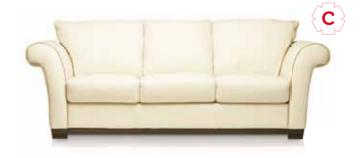

### C. Fabiano

3 seater with contrast piping Was £1899

### Winter Sale £1649

2 seater with contrast piping Was £1649

Winter Sale £1449

Armchair. Was £1099

Winter Sale £975