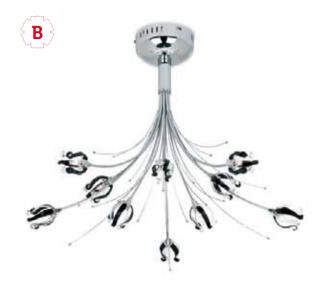

A. Flame 4 light table lamp

Was £126

Winter Sale £75

B. Flame 10 light ceiling flush

Was £285

Winter Sale £169

C. 'Glamourous'
Framed, 91cm x 91cm. Was £149

Winter Sale £99