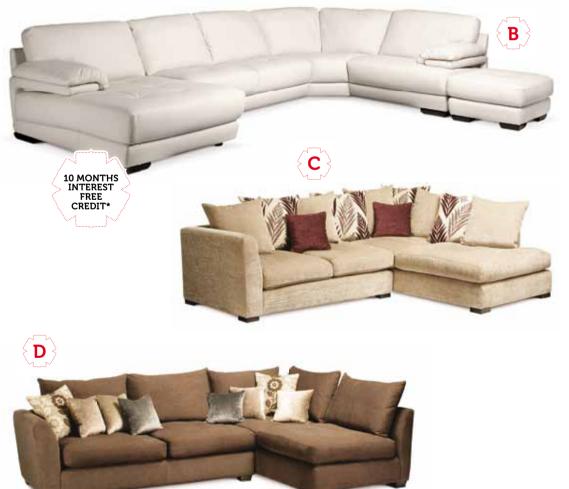

A. Venosa iPod corner group Was £7995

Winter Sale £6999

B. Talento leather corner group
Was £4195

Winter Sale £3499

Footstool. Was £349

Winter Sale £299

C. Calva corner group MADE IN BRITAIN

Winter Sale £1499

D. Monza combination corner group Was £1699

E. Vienna

MADE IN BRITAIN

Grand sofa. Was £3999

Winter Sale £3399

Large sofa. Was £2799

Winter Sale £2399

Cuddler sofa. Was £2299