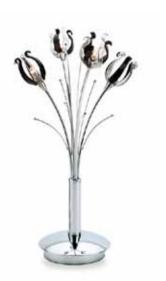

A. Flame 4 light table lamp

Was £126

Winter Sale £75

B. Flame 10 light ceiling flush

Was £285

Winter Sale £169

C. 'Glamourous'
Framed, 91cm x 91cm. Was £149

Winter Sale £99