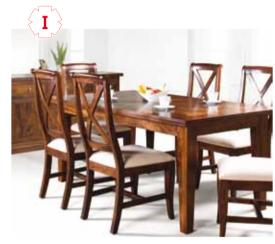

Illustrated in cat 20 full grain leather.

D. Buckingham Maritain

3 seater. Was £1699

Winter Sale £1499

2 seater. Was £1599

Winter Sale £1399

E. Chatsworth



Large sofa. Was £1199

### Winter Sale £1049

Compact design, sofa available in 3 sizes. Manufactured embracing traditional upholstery methods in Derbyshire.

F. Clarence



3 seater. Was £1299

Winter Sale £999

Chair. Was £749

### Winter Sale £599

A timeless classic. Choice of 3 sofa sizes presenting dimensions to suit any requirement with various options to create the look you desire.

## Finer dining

Enjoy a truly exquisite dining experience with our exciting range of must have dining furniture available in a range of styles from classic to contemporary. These pieces can't help but add touch of class to your home.







### G. Bellano

Dining table and 6 chairs Was £1773

Winter Sale £1499

### H. Richmond

Inspired by French design and transformed into a modern classic. Extending oval table and 6 wooden chairs. Was £1295

Winter Sale £999

### I. Melbourne

Extending table and 6 chairs Was £1593

Winter Sale £1199

### J. Berkelev

Table and 4 chairs. Was £1995

Winter Sale £1799

Carver chairs. Was £275

Winter Sale £249

Large sideboard. Was £1149







### A. Sorrento

Dining table and 6 chairs Was £2599

### Winter Sale £1999

and materials and receive expert help from our experienced staff. Easy!

### B. Lucca

Contemporary living at it's very best. This stunning American black walnut range features hidden drawers and is available with a choice of black or white chair. Dining table and 6 Elise ch