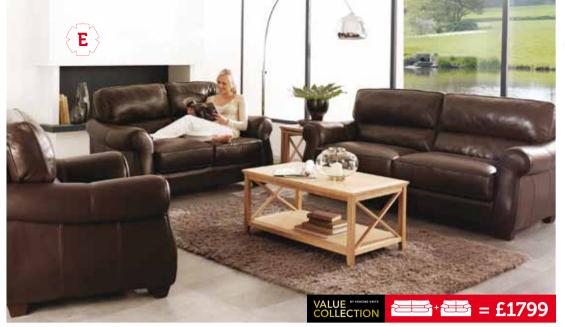

### E. Jesmond

3 seater. Was £1299

Winter Sale £1099

2 seater. Was £1199

Winter Sale £999

Chair. Was £799

Winter Sale £699