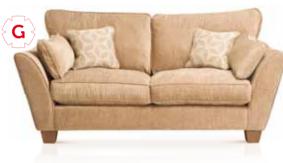

### F. Genova

3 seater. Was £1499

Winter Sale £1299

2 seater. Was £1399

Winter Sale £1199

Chair, Was £799

**Winter Sale £699** 