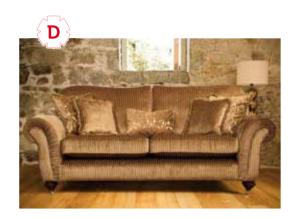

### D. Katrina

3 seater sofa. Was £1299

Winter Sale £1149

2 seater sofa. Was £1199

Winter Sale £1049

Chair. Was £799