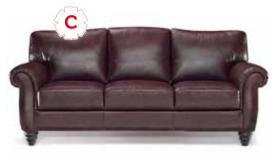

### C. Fabiano

3 seater with contrast piping Was £1899

### Winter Sale £1649

2 seater with contrast piping Was £1649

Winter Sale £1449

Armchair. Was £1099

Winter Sale £975