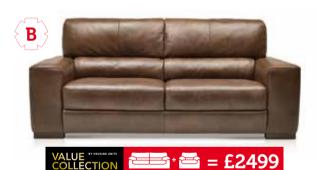

### B. Genzano

Large sofa. Was £1799

Winter Sale £1599

Love seat. Was £1699

Winter Sale £1499

Chair. Was £1199

Winter Sale £1040