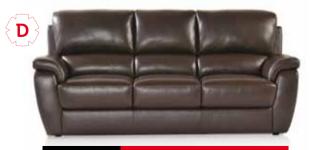

### D. Katrina

3 seater sofa. Was £1299

Winter Sale £1149

2 seater sofa. Was £1199

Winter Sale £1049

Chair. Was £799