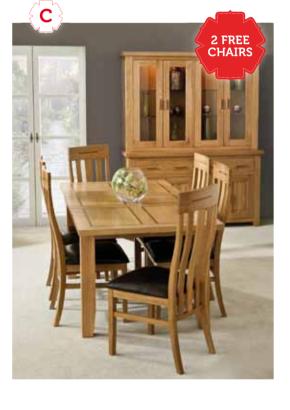

Sale £999

### I. Melbourne

Extending table and 6 chairs Was £1593

Winter Sale £1199

### J. Berkelev

Table and 4 chairs. Was £1995

Winter Sale £1799

Carver chairs. Was £275

Winter Sale £249

Large sideboard. Was £1149







### A. Sorrento

Dining table and 6 chairs Was £2599

### Winter Sale £1999

and materials and receive expert help from our experienced staff. Easy!

### B. Lucca

Contemporary living at it's very best. This stunning American black walnut range features hidden drawers and is available with a choice of black or white chair. Dining table and 6 Elise chairs. Was £1499

### Winter Sale £999

### C. Portal

Dining table and 4 chairs plus 2 chairs FREE Was £1199

### Winter Sale £999

### D. Dolmen

Marble dining table and 6 chairs. Was £2189

Winter Sale £1599









# NEW DESIGNER DINING STUDIO NOW OPEN





### E. Viscount space saver set

Circular solid oiled oak table featuring 4 nesting chairs. Was £695

### Winter Sale £499

### F. Viscount



Dining table and 4 chairs. Was £695

### Winter Sale £499

2 door sideboard. Was £399

### Winter Sale £349

### G. Rio

Dining table and 4 chairs Was £899

### Winter Sale £799

### H. Allegra



Extending contemporary chrome and glass table complete with 6 chairs. Was £1399

BUY ONE GET

ONE FREE













### Why choose Hammonds?

- We have the largest range of fitted bedrooms in the UK to choose from
- We offer a free creative design service and a detailed 3D drawing as standard
- Every room is fully project managed, we take care of everything
- We are a family business with over 80 years' experi