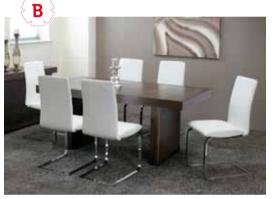

### B. Lucca

Contemporary living at it's very best. This stunning American black walnut range features hidden drawers and is available with a choice of black or white chair. Dining table and 6 Elise chairs. Was £1499

### Winter Sale £999