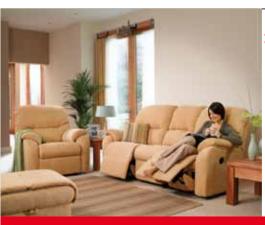

Scatter cushions extra

J. Rowena

Grand sofa. Was £1299

Winter Sale £1099

3 seater, 2 seater and chair options available

UPHOLSTERY

Fabric and leather lift and rise chair options available in selected ranges