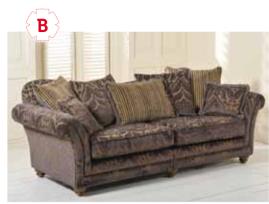

### B. Genzano

Large sofa. Was £1799

Winter Sale £1599

Love seat. Was £1699

Winter Sale £1499

Chair. Was £1199

Winter Sale £1040