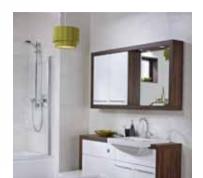

HYPNOS

BATHROOMS

Snowy showers

For every £1000 spend on Utopia furniture, sanitaryware or tiles receive £150 HU vouchers

Te wall mounted thermostatic shower Complete with riser kit. Was £249 Winter Sale £169

utopia...

naturally

Buy this combination package for only £599

Comprises double door cabinet. 600mm floor mounted unit with soft close doors, ceramic basin and basin mixer, storage wall column. Available in white gloss finish and anthracite.