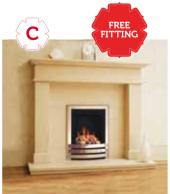

#### **Winter Sale £499**

C. Lancaster **Fireplace** 

Portugese limestone. FREE fitting

Winter Sale £849

Gas fire extra

bugaba