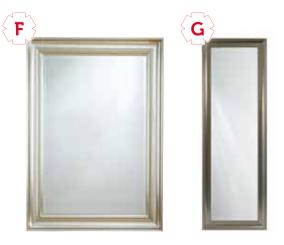

F. Meniggio silver mirror

**115cm x 90cm**. Was £120

Winter Sale £75

G. Simone silver mirror