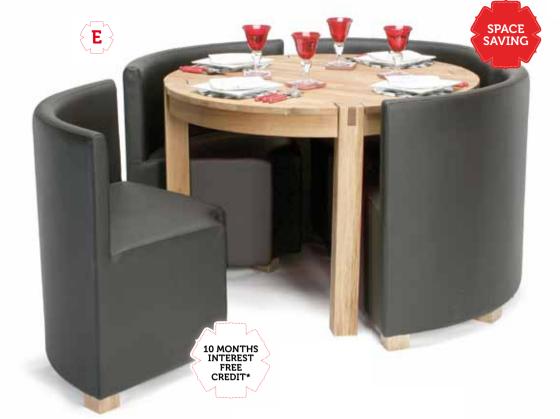

### E. Viscount space saver set

Circular solid oiled oak table featuring 4 nesting chairs. Was £695

### Winter Sale £499