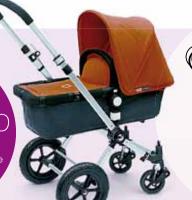

### CAMELEON

AVAILABLE IN A RANGE OF COLOURS PLUS FREE MAXI-COSI CABRIOFIX CAR SEAT

free Cabriofix car seat available in black only.

Cameleon available in a range of colours,

**FREE** MAXI-COSI **CABRIOFIX CAR SEAT** WORTH £130RRP