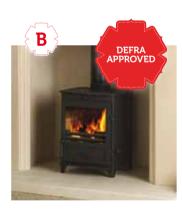

### B. Fox Defra **Approved** Multifuel Stove

5Kw free standing DEFRA approved stove, for burning wood in a smoke free zone. Draught controlled tertiary system for clean burning. Cast iron door. Can be flued from the top or rear. Was £550

#### **Winter Sale £499**

C. Lancaster **Fireplace** 

Portugese limestone. FREE fitting

Winter Sale £849

Gas fire extra

bugaba