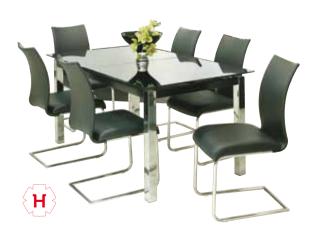

### H. Allegra

Extending contemporary chrome and glass table complete with 6 chairs. Was £1399

BUY ONE GET

ONE FREE