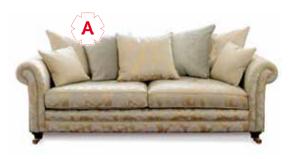

D. Monza combination corner group Was £1699





E. Vienna

MADE IN BRITAIN

Grand sofa. Was £3999

Winter Sale £3399

Large sofa. Was £2799

Winter Sale £2399

Cuddler sofa. Was £2299

Winter Sale £1999

F. Coco bedroom upholstered chair

Was £599

Winter Sale £549

Shown in silver, various finishes available

G. Calvina



3 seater. Was £799

Winter Sale £699

2 seater. Was £749

Winter Sale £649

H. Daniella



4 seater. Was £899

Winter Sale £799

3 seater. Was £849

Winter Sale £749

Chair. Was £599

Winter Sale £499

I. Keno





3 seater. Was £949

Winter Sale £849

2 seater. Was £849

Winter Sale £749

Chair. Was £599

Winter Sale £499

Scatter cushions extra

J. Rowena



Grand sofa. Was £1299

Winter Sale £1099

3 seater, 2 seater and chair options available









































UPHOLSTERY

Fabric and leather lift and rise chair options available in selected ranges

MADE IN BRITAIN

UP TO 30% OFF G PLAN

### A. Harvard



4 seater pillow back grand sofa. Was £1349

### Winter Sale £1149

Shown in A fabric. 3 and 2 seater options also available in standard and pillow back Includes all cushions.

B. Bentley



4 seater. Was £1199

Winter Sale £949

2 seater. Was £1049

Winter Sale £849

Chair. Was £699

**Winter Sale £599** 

C. Abriana

3 seater. Was £1399

Winter Sale £1199

2 seater. Was £1199

Winter Sale £999

Manual recliner chair. Was £999

Winter Sale £899

Chair. Was £799

Winter Sale £699

Illustrated in cat 20 full grain leather.

D. Buckingham Maritain

3 seater. Was £1699

Winter Sale £1499

2 seater. Was £1599

Winter Sale £1399

E.