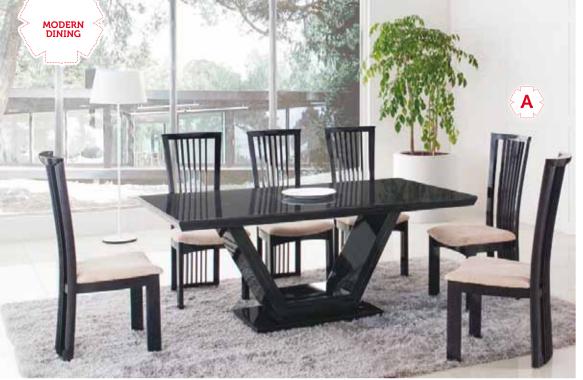

### H. Allegra

Extending contemporary chrome and glass table complete with 6 chairs. Was £1399

BUY ONE GET

ONE FREE