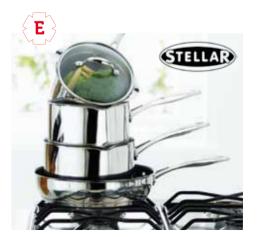

D. 'Blooming Poppies'

Framed, 117cm x 56cm. Was £85

Winter Sale £69

E. Stellar 7000 3 piece pan set

High grade steel pan set with glass draining lid. 16cm, 18cm and 20cm. Usually £120

Winter Sale £60

Frypans and other sizes available