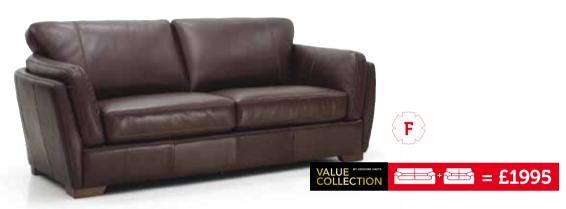

### F. Genova

3 seater. Was £1499

Winter Sale £1299

2 seater. Was £1399

Winter Sale £1199

Chair, Was £799

**Winter Sale £699** 