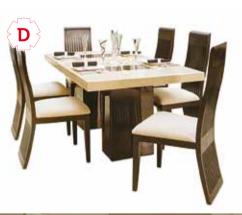

### D. Katrina

3 seater sofa. Was £1299

Winter Sale £1149

2 seater sofa. Was £1199

Winter Sale £1049

Chair. Was £799