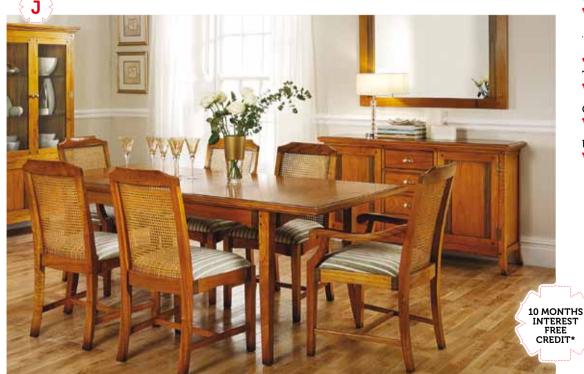

### J. Berkelev

Table and 4 chairs. Was £1995

Winter Sale £1799

Carver chairs. Was £275

Winter Sale £249

Large sideboard. Was £1149