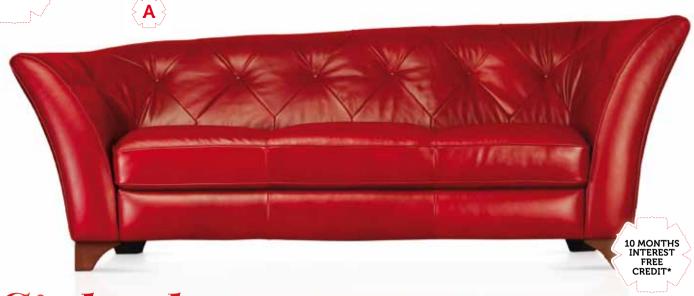

### A. Gaetano

3 seater maxi sofa. Was £1899

### Winter Sale £1699

Snuggler armchair. Was £999

Winter Sale £899